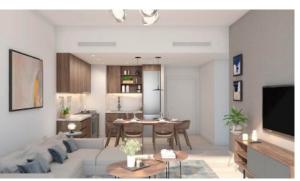

# APARTMENT 2 BEDROOMS IN LA RIVE, PORT DE LA MER (793) AED 1 887 000

## **PARAMETERS**

City Dubai
Type Apartment
Development LA RIVE
Rooms 2+1
Living space 112 m²
To sea 100 m
Completion date II quarter, 2021





### PROPERTY FEATURES

## **LOCATION**

Close to the city centre • Close to the airport

River harbour nearby

Direct access to the beach

Sea nearby

First sea line

Sea view

Beautiful view

## **INDOOR FACILITIES**

Fitness room

Minimarket

Covered parking

Outdoor parking lot

Marina

### **OUTDOOR FEATURES**

CCTV

Security

Children's playground

Private yacht club

Private beach

Swimming pool

Common area with pool



## PHOTO GALLERY