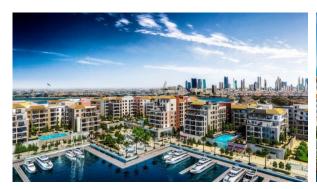

# APARTMENT 2 BEDROOMS IN LA RIVE, PORT DE LA MER (793) AED 1 887 000

## **PARAMETERS**

City Dubai
Type Apartment
Development LA RIVE
Rooms 2+1
Living space 112 m²
To sea 100 m
Completion date II quarter, 2021





### PROPERTY FEATURES

## **LOCATION**

Close to the city centre • Close to the airport

River harbour nearby

Direct access to the beach

Sea nearby

First sea line

Sea view

Beautiful view

## **INDOOR FACILITIES**

Fitness room

Minimarket

Covered parking

Outdoor parking lot

Marina

### **OUTDOOR FEATURES**

CCTV

Security

Children's playground

Private yacht club

Private beach

Swimming pool

Common area with pool



## PHOTO GALLERY