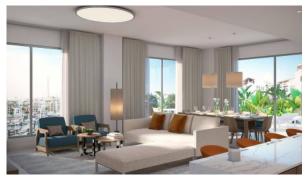

# APARTMENT 2 BEDROOMS IN LA RIVE, PORT DE LA MER (793) AED 1 887 000

## **PARAMETERS**

City Dubai
Type Apartment
Development LA RIVE
Rooms 2+1
Living space 112 m²
To sea 100 m
Completion date II quarter, 2021





### PROPERTY FEATURES

## **LOCATION**

Close to the city centre • Close to the airport

River harbour nearby

Direct access to the beach

Sea nearby

First sea line

Sea view

Beautiful view

## **INDOOR FACILITIES**

Fitness room

Minimarket

Covered parking

Outdoor parking lot

Marina

### **OUTDOOR FEATURES**

CCTV

Security

Children's playground

Private yacht club

Private beach

Swimming pool

Common area with pool



## PHOTO GALLERY