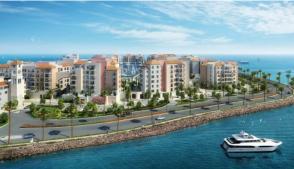

# APARTMENT 2 BEDROOMS IN LA RIVE, PORT DE LA MER (793) AED 1 887 000

## **PARAMETERS**

City Dubai
Type Apartment
Development LA RIVE
Rooms 2+1
Living space 112 m²
To sea 100 m
Completion date II quarter, 2021





### PROPERTY FEATURES

## **LOCATION**

Close to the city centre • Close to the airport

River harbour nearby

Direct access to the beach

Sea nearby

First sea line

Sea view

Beautiful view

## **INDOOR FACILITIES**

Fitness room

Minimarket

Covered parking

Outdoor parking lot

Marina

### **OUTDOOR FEATURES**

CCTV

Security

Children's playground

Private yacht club

Private beach

Swimming pool

Common area with pool



## PHOTO GALLERY