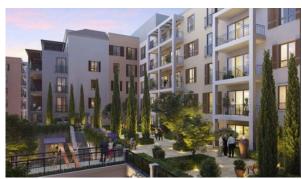

ED 1 561 000 - 4 127 000

# **PARAMETERS**

City Dubai
Type Development
Bedrooms 1, 2, 3
To sea 100 m
Completion date I quarter, 2023





#### PROPERTY FEATURES

## **LOCATION**

Close to shopping malls
 River harbour nearby
 Direct access to the beach
 Sea nearby

First sea line
 Sea view
 City view
 Street view

· Beautiful view

## **FEATURES**

Balcony
 Terrace
 Internet
 Air Conditioners

Premium class

• New development project

• At the middle stage of construction

## **INDOOR FACILITIES**

Child-friendly
 Restaurant
 Cafe
 Fitness room

Shopping centre
 Elevator
 Covered parking

#### **OUTDOOR FEATURES**

Barbecue area • CCTV • Security • Children's playground

Transport accessibility
 Private beach
 Garden
 Swimming pool

Running track
 Tennis court



# PHOTO GALLERY