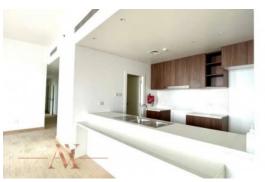

ERS**

City Dubai
Type Apartment
Development LA RIVE BUILDING 3
Living space 183 m²
To sea 100 m
Completion date I quarter, 2023





#### PROPERTY FEATURES

### **LOCATION**

Close to shopping malls
 River harbour nearby
 Direct access to the beach
 Sea nearby

First sea line
 Sea view
 City view
 Street view

· Beautiful view

### **FEATURES**

Balcony
 Terrace
 Internet
 Air Conditioners

Premium class

• New development project

• At the middle stage of construction

### **INDOOR FACILITIES**

Child-friendly
 Restaurant
 Cafe
 Fitness room

Shopping centre
 Elevator
 Covered parking

#### **OUTDOOR FEATURES**

Barbecue area • CCTV • Security • Children's playground

Transport accessibility
 Private beach
 Garden
 Swimming pool

Running track
 Tennis court



# PHOTO GALLERY