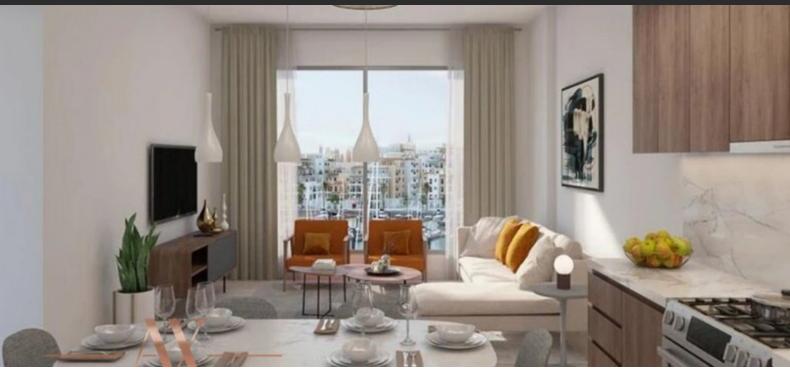

# APARTMENT 3 BEDROOMS IN LA RIVE BUILDING 3, PORT DE LA MER (417)

AED 4 127 000

## **PARAMETERS**

City Dubai
Type Apartment
Development LA RIVE BUILDING 3
Living space 183 m²
To sea 100 m
Completion date I quarter, 2023

### **LOCATION**

Close to shopping malls
 River harbour nearby
 Direct access to the beach
 Sea nearby

First sea line
 Sea view
 City view
 Street view

· Beautiful view

### **FEATURES**

Balcony
 Terrace
 Internet
 Air Conditioners

Premium class

• New development project

• At the middle stage of construction