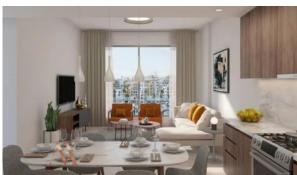

# APARTMENT 2 BEDROOMS IN LA RIVE BUILDING 3, PORT DE LA MER (416)

AED 1 849 000

## **PARAMETERS**

City Dubai
Type Apartment
Development LA RIVE BUILDING 3
Living space 113 m²
To sea 100 m
Completion date I quarter, 2023

### **FEATURES**

Balcony
 Terrace
 Internet
 Air Conditioners

Premium class

• New development project

• At the middle stage of construction