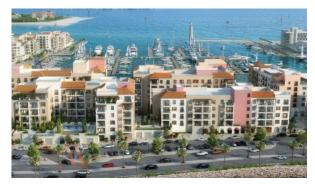

# APARTMENT 2 BEDROOMS IN LA RIVE BUILDING 3, PORT DE LA MER (416)

AED 1 849 000

## **PARAMETERS**

City Dubai
Type Apartment
Development LA RIVE BUILDING 3
Living space 113 m²
To sea 100 m
Completion date I quarter, 2023

### **LOCATION**

Close to shopping malls
 River harbour nearby
 Direct access to the beach
 Sea nearby

First sea line
 Sea view
 City view
 Street view

· Beautiful view