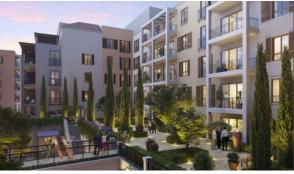

ty Dubai
Type Apartment
Development LA RIVE BUILDING 3
Rooms 1+1
Living space 83 m²
To sea 100 m
Completion date I quarter, 2023





#### PROPERTY FEATURES

### **LOCATION**

Close to shopping malls
 River harbour nearby
 Direct access to the beach
 Sea nearby

First sea line
 Sea view
 City view
 Street view

· Beautiful view

### **FEATURES**

Balcony
 Terrace
 Internet
 Air Conditioners

Premium class

• New development project

• At the middle stage of construction

### **INDOOR FACILITIES**

Child-friendly
 Restaurant
 Cafe
 Fitness room

Shopping centre
 Elevator
 Covered parking

#### **OUTDOOR FEATURES**

Barbecue area • CCTV • Security • Children's playground

Transport accessibility
 Private beach
 Garden
 Swimming pool

Running track
 Tennis court



# PHOTO GALLERY