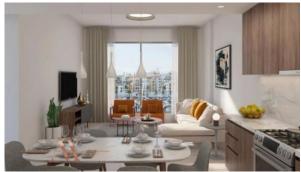

**

City Dubai
Type Apartment
Development LA RIVE BUILDING 3
Rooms 1+1
Living space 83 m²
To sea 100 m
Completion date I quarter, 2023





#### PROPERTY FEATURES

### **LOCATION**

Close to shopping malls
 River harbour nearby
 Direct access to the beach
 Sea nearby

First sea line
 Sea view
 City view
 Street view

· Beautiful view

### **FEATURES**

Balcony
 Terrace
 Internet
 Air Conditioners

Premium class

• New development project

• At the middle stage of construction

### **INDOOR FACILITIES**

Child-friendly
 Restaurant
 Cafe
 Fitness room

Shopping centre
 Elevator
 Covered parking

#### **OUTDOOR FEATURES**

Barbecue area • CCTV • Security • Children's playground

Transport accessibility
 Private beach
 Garden
 Swimming pool

Running track
 Tennis court



# PHOTO GALLERY