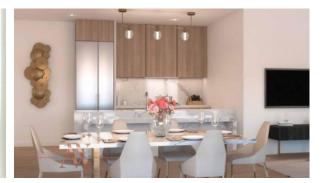

RS**

City Dubai
Type Apartment
Development LA RIVE BUILDING 3
Rooms 1+1
Living space 83 m²
To sea 100 m
Completion date I quarter, 2023





#### PROPERTY FEATURES

### **LOCATION**

Close to shopping malls
 River harbour nearby
 Direct access to the beach
 Sea nearby

First sea line
 Sea view
 City view
 Street view

· Beautiful view

### **FEATURES**

Balcony
 Terrace
 Internet
 Air Conditioners

Premium class

• New development project

• At the middle stage of construction

### **INDOOR FACILITIES**

Child-friendly
 Restaurant
 Cafe
 Fitness room

Shopping centre
 Elevator
 Covered parking

#### **OUTDOOR FEATURES**

Barbecue area • CCTV • Security • Children's playground

Transport accessibility
 Private beach
 Garden
 Swimming pool

Running track
 Tennis court



# PHOTO GALLERY