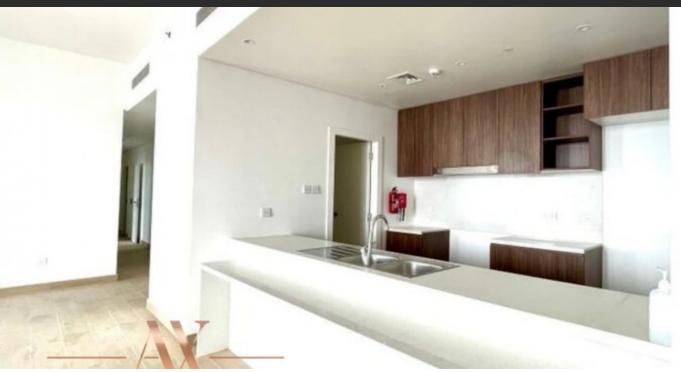

# APARTMENT 1 BEDROOM IN LA RIVE BUILDING 3, PORT DE LA MER (415)

AED 1 561 000

## **PARAMETERS**

City Dubai
Type Apartment
Development LA RIVE BUILDING 3
Rooms 1+1
Living space 83 m²
To sea 100 m
Completion date I quarter, 2023





#### PROPERTY FEATURES

### **LOCATION**

Close to shopping malls
 River harbour nearby
 Direct access to the beach
 Sea nearby

First sea line
 Sea view
 City view
 Street view

· Beautiful view

### **FEATURES**

Balcony
 Terrace
 Internet
 Air Conditioners

Premium class

• New development project

• At the middle stage of construction

### **INDOOR FACILITIES**

Child-friendly
 Restaurant
 Cafe
 Fitness room

Shopping centre
 Elevator
 Covered parking

#### **OUTDOOR FEATURES**

Barbecue area • CCTV • Security • Children's playground

Transport access