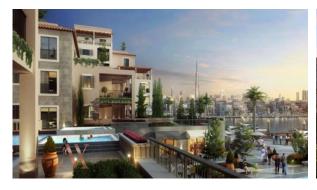

City Dubai
Type Apartment
Development LA RIVE BUILDING 3
Rooms 1+1
Living space 83 m²
To sea 100 m
Completion date I quarter, 2023





#### PROPERTY FEATURES

### **LOCATION**

Close to shopping malls
 River harbour nearby
 Direct access to the beach
 Sea nearby

First sea line
 Sea view
 City view
 Street view

· Beautiful view

### **FEATURES**

Balcony
 Terrace
 Internet
 Air Conditioners

Premium class

• New development project

• At the middle stage of construction

### **INDOOR FACILITIES**

Child-friendly
 Restaurant
 Cafe
 Fitness room

Shopping centre
 Elevator
 Covered parking

#### **OUTDOOR FEATURES**

Barbecue area • CCTV • Security • Children's playground

Transport accessibility
 Private beach
 Garden
 Swimming pool

Running track
 Tennis court



# PHOTO GALLERY