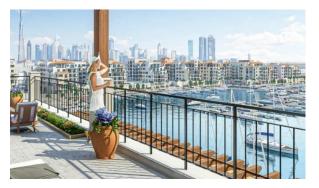

### LOCATION

| Close to the beach        | Close to the countryside | Great location        | Close to a river or promenade    |
|---------------------------|--------------------------|-----------------------|----------------------------------|
| Sea nearby                | Panoramic view           | Beautiful view        |                                  |
|                           |                          |                       |                                  |
| FEATURES                  |                          |                       |                                  |
| Panoramic windows         | Panoramic glazing        | Flooring              | Finished                         |
| Good quality              | • Tap water              | Electricity           | Driveway to the land plot        |
| INDOOR FACILITIES         |                          |                       |                                  |
| Restaurant                | • Cafe                   | Recreation area       | • Marina                         |
|                           |                          |                       |                                  |
| OUTDOOR FEATURES          |                          |                       |                                  |
| Landscaped garden         | Landscaped green area    | Private yacht club    | Social and commercial facilities |
| Backyard                  | Car park                 | • Garden              | Footpaths                        |
| Well-developed facilities | Swimming pool            | Common area with pool | Running track                    |
| Sports ground             | • Shop                   |                       |                                  |