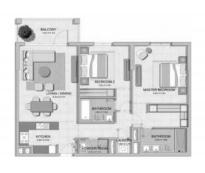

# PARAMETERS

| City            |
|-----------------|
| Туре            |
| Development     |
| Living space    |
| To sea          |
| To city center  |
| Completion date |

Dubai Apartment LA RIVE 4 104 m² 500 m 7500 m Il quarter, 2023