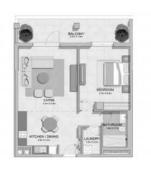

## PARAMETERS

| II |
|----|
|    |

Dubai Apartment LA RIVE 4 69 m<sup>2</sup> 500 m 7500 m quarter, 2023