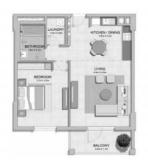

#### PARAMETERS

| City            |
|-----------------|
| Туре            |
| Development     |
| Living space    |
| To sea          |
| To city center  |
| Completion date |

Dubai Apartment LA RIVE 4 69 m<sup>2</sup> 500 m 7500 m Il quarter, 2023