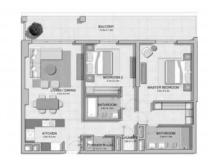

# **PARAMETERS**

City Dubai
Type Apartment
Development LA RIVE 4
Living space 104 m²
To sea 500 m
To city center 7500 m
Completion date II quarter, 2023