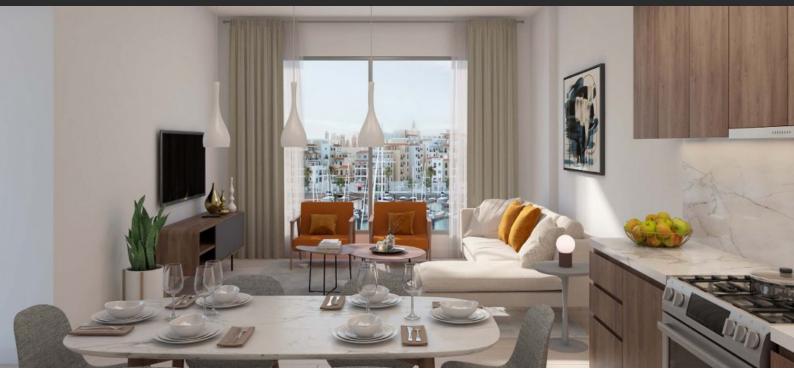

# APARTMENT 3 BEDROOMS IN LA COTE, PORT DE LA MER (789) AED 3 862 000

# **PARAMETERS**

City Dubai
Type Apartment
Development LA COTE
Rooms 3+1
Living space 184 m²
To sea 100 m
Completion date IV quarter, 2020





### PROPERTY FEATURES

## LOCATION

Close to the beach
 Close to the city centre
 Close to the airport
 Close to a river or promenade

Direct access to the beach
 Sea nearby
 First sea line
 Sea view

Park/garden view
 Courtyard view

## **FEATURES**

Terrace
 Wi-Fi
 Internet

### **INDOOR FACILITIES**

Children's playroom
 Restaurant
 Fitness room
 Garage

Covered parking
 Marina

### **OUTDOOR FEATURES**

Gated community
 Private yacht club
 Community garden
 Park

Garden
 Swimming pool
 Common area with pool
 Sports ground

Shop



# PHOTO GALLERY