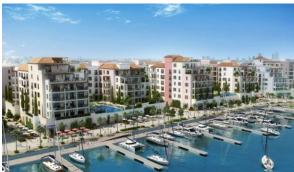

# APARTMENT 3 BEDROOMS IN LA COTE, PORT DE LA MER (789) AED 3 862 000

# **PARAMETERS**

City Dubai
Type Apartment
Development LA COTE
Rooms 3+1
Living space 184 m²
To sea 100 m
Completion date IV quarter, 2020





### PROPERTY FEATURES

## LOCATION

Close to the beach
 Close to the city centre
 Close to the airport
 Close to a river or promenade

Direct access to the beach
 Sea nearby
 First sea line
 Sea view

Park/garden view
 Courtyard view

## **FEATURES**

Terrace
 Wi-Fi
 Internet

### **INDOOR FACILITIES**

Children's playroom
 Restaurant
 Fitness room
 Garage

Covered parking
 Marina

### **OUTDOOR FEATURES**

Gated community
 Private yacht club
 Community garden
 Park

Garden
 Swimming pool
 Common area with pool
 Sports ground

Shop



# PHOTO GALLERY