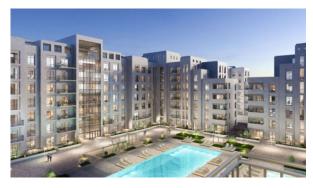

# APARTMENT 3 BEDROOMS IN LA COTE, PORT DE LA MER (789) AED 3 862 000

# **PARAMETERS**

City Dubai
Type Apartment
Development LA COTE
Rooms 3+1
Living space 184 m²
To sea 100 m
Completion date IV quarter, 2020





### PROPERTY FEATURES

## LOCATION

Close to the beach
 Close to the city centre
 Close to the airport
 Close to a river or promenade

Direct access to the beach
 Sea nearby
 First sea line
 Sea view

Park/garden view
 Courtyard view

## **FEATURES**

Terrace
 Wi-Fi
 Internet

### **INDOOR FACILITIES**

Children's playroom
 Restaurant
 Fitness room
 Garage

Covered parking
 Marina

### **OUTDOOR FEATURES**

Gated community
 Private yacht club
 Community garden
 Park

Garden
 Swimming pool
 Common area with pool
 Sports ground

Shop



# PHOTO GALLERY