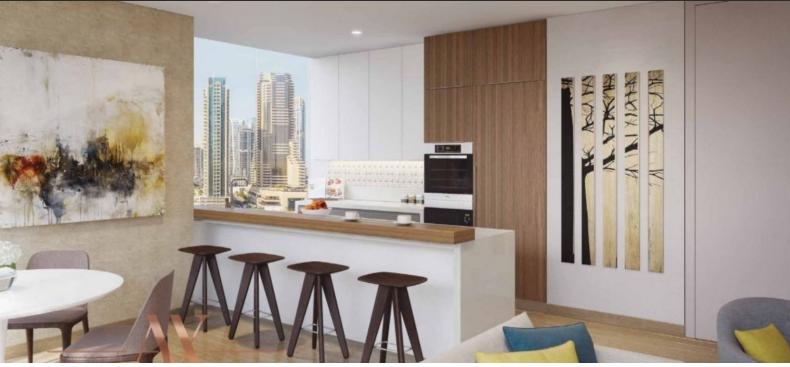

# APARTMENT 2 BEDROOMS IN JUMEIRAH LIVING MARINA GATE, DUBAI MARINA (281) AED 4 250 000

#### PARAMETERS

| City            | Dubai                |
|-----------------|----------------------|
| Туре            | Apartment            |
| Development     | JUMEIRAH LIVING      |
|                 | MARINA GATE          |
| Floor plan      | Floor plan «141SQM», |
|                 | 2 bedrooms, in       |
|                 | JUMEIRAH LIVING      |
|                 | MARINA GATE          |
| Living space    | 141 m²               |
| To sea          | 400 m                |
| Completion date | II quarter, 2020     |





#### **PROPERTY FEATURES**

### LOCATION

| •  | Close to the city centre | • | Sea nearby      | • | Sea view              | • | City view     |
|----|-------------------