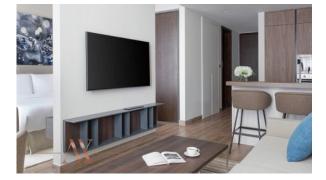

# APARTMENT 2 BEDROOMS IN JUMEIRAH LIVING MARINA GATE, DUBAI MARINA (281) AED 4 250 000

#### PARAMETERS

| City            | Dubai                |
|-----------------|----------------------|
| Туре            | Apartment            |
| Development     | JUMEIRAH LIVING      |
|                 | MARINA GATE          |
| Floor plan      | Floor plan «141SQM», |
|                 | 2 bedrooms, in       |
|                 | JUMEIRAH LIVING      |
|                 | MARINA GATE          |
| Living space    | 141 m²               |
| To sea          | 400 m                |
| Completion date | II quarter, 2020     |

### LOCATION

| •  | Close to the city centre | • | Sea nearby      | • | Sea view              | • | City view     |
|----|--------------------------|---|-----------------|---|-----------------------|---|---------------|
| ٠  | Panoramic view           |   |                 |   |                       |   |               |
| FI | EATURES                  |   |                 |   |                       |   |               |
| ٠  | Balcony                  | ۰ | Terrace         | • | TV                    | ۰ | Internet      |
| •  | Satellite television     | • | Fully furnished | • | Premium class         |   |               |
| IN | IDOOR FACILITIES         |   |                 |   |                       |   |               |
| •  | Restaurant               | • | Recreation area | • | Fitness room          | • | Elevator      |
| •  | Guarded parking lot      |   |                 |   |                       |   |               |
| 0  | UTDOOR FEATURES          |   |                 |   |                       |   |               |
| •  | CCTV                     |   | Security        | • | Children's playground | • | Children's po |