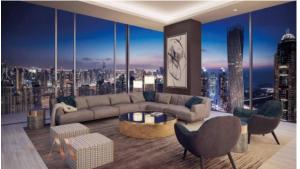

# APARTMENT 2 BEDROOMS IN JUMEIRAH LIVING MARINA GATE, DUBAI MARINA (281) AED 4 250 000

#### PARAMETERS

| City            | Dubai                |
|-----------------|----------------------|
| Туре            | Apartment            |
| Development     | JUMEIRAH LIVING      |
|                 | MARINA GATE          |
| Floor plan      | Floor plan «141SQM», |
|                 | 2 bedrooms, in       |
|                 | JUMEIRAH LIVING      |
|                 | MARINA GATE          |
| Living space    | 141 m²               |
| To sea          | 400 m                |
| Completion date | II quarter, 2020     |

### LOCATION

| •  | Close to the city centre | • | Sea nearby      | • | Sea view              | • | City view     |
|----|--------------------------|---|-----------------|---|-----------------------|---|---------------|
| ٠  | Panoramic view           |   |                 |   |                       |   |               |
| FI | EATURES                  |   |                 |   |                       |   |               |
| ٠  | Balcony                  | ۰ | Terrace         | • | TV                    | ۰ | Internet      |
| •  | Satellite television     | • | Fully furnished | • | Premium class         |   |               |
| IN | IDOOR FACILITIES         |   |                 |   |                       |   |               |
| •  | Restaurant               | • | Recreation area | • | Fitness room          | • | Elevator      |
| •  | Guarded parking lot      |   |                 |   |                       |   |               |
| 0  | UTDOOR FEATURES          |   |                 |   |                       |   |               |
| •  | CCTV                     |   | Security        | • | Children's playground | • | Children's po |