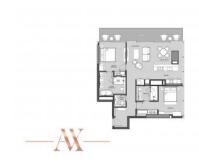

#### PARAMETERS

| City            | Dubai                |
|-----------------|----------------------|
| Туре            | Apartment            |
| Development     | JUMEIRAH LIVING      |
|                 | MARINA GATE          |
| Floor plan      | Floor plan «141SQM», |
|                 | 2 bedrooms, in       |
|                 | JUMEIRAH LIVING      |
|                 | MARINA GATE          |
| Living space    | 141 m²               |
| To sea          | 400 m                |
| Completion date | II quarter, 2020     |

## PHOTO GALLERY