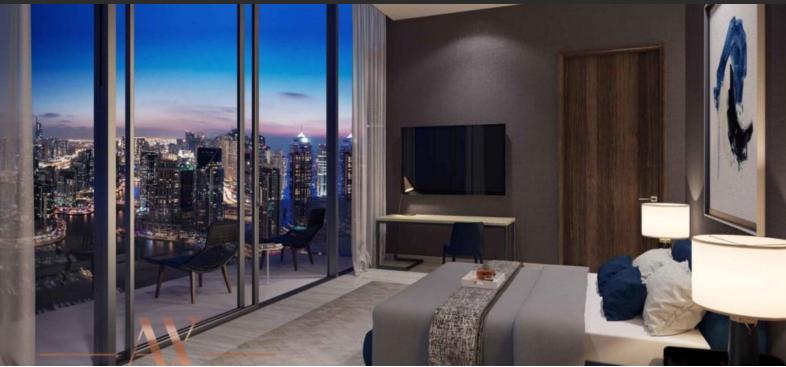

# APARTMENT 1 BEDROOM IN JUMEIRAH LIVING MARINA GATE, DUBAI MARINA (280) AED 1 893 004

#### PARAMETERS

City Type Development

Living space To sea Completion date Dubai Apartment JUMEIRAH LIVING MARINA GATE 87 m<sup>2</sup> 400 m Il quarter, 2020





#### **PROPERTY FEATURES**

### LOCATION

| •                 | Close to the city centre | • | Sea nearby      | • | Sea view              | • | City view     |  |  |  |  |
|-------------------|--------------------------|---|-----------------|---|-----------------------|---|---------------|--|--|--|--|
| ٠                 | Panoramic view           |   |                 |   |                       |   |               |  |  |  |  |
| FEATURES          |                          |   |                 |   |                       |   |