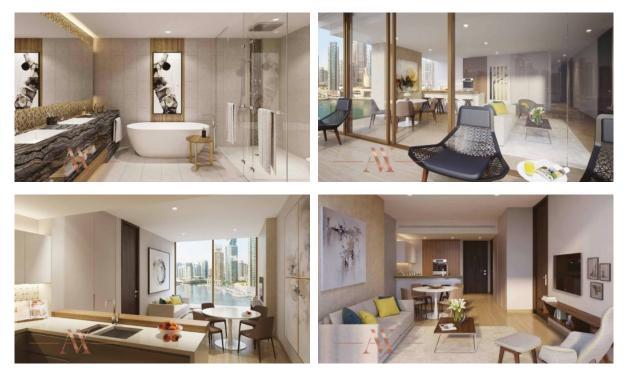

|   |               |  |  |  |  |
| 0                 | UTDOOR FEATURES          |   |                 |   |                       |   |               |  |  |  |  |
| •                 | CCTV                     |   | Security        | • | Children's playground | • | Children's po |  |  |  |  |

| • | CCTV                       | • | Security              | • | Children's playground | • | Children's pool |
|---|----------------------------|---|-----------------------|---|-----------------------|---|-----------------|
| ٠ | School                     | ٠ | Landscaped green area | ۰ | Car park              | • | Concierge       |
| ٠ | Household cleaning service | • | Common area with pool | ۰ | Basketball court      | • | Tennis court    |

Shop
Supermarket



## PHOTO GALLERY