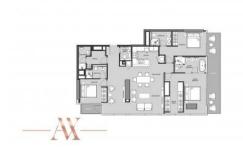

| Guarded parking lot      |   |                 |   |                       |   |               |
| 0  | UTDOOR FEATURES          |   |                 |   |                       |   |               |
| •  | CCTV                     |   | Security        | • | Children's playground | • | Children's po |

| • | CCTV                       | • | Security              | • | Children's playground | • | Children's pool |
|---|----------------------------|---|-----------------------|---|-----------------------|---|-----------------|
| ٠ | School                     | ٠ | Landscaped green area | ۰ | Car park              | • | Concierge       |
| ٠ | Household cleaning service | • | Common area with pool | ۰ | Basketball court      | • | Tennis court    |

Shop
Supermarket



## PHOTO GALLERY