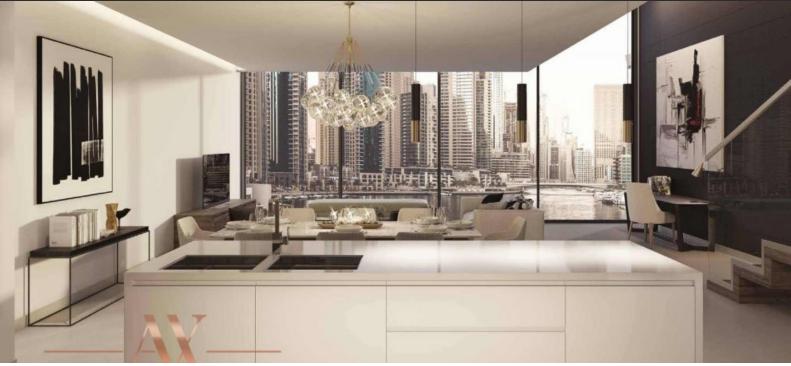

# APARTMENT 3 BEDROOMS IN JUMEIRAH LIVING MARINA GATE, DUBAI MARINA (250) AED 1 862 343

### PARAMETERS

| City            | Dubai                |
|-----------------|----------------------|
| Туре            | Apartment            |
| Development     | JUMEIRAH LIVING      |
|                 | MARINA GATE          |
| Floor plan      | Floor plan «198SQM», |
|                 | 3 bedrooms, in       |
|                 | JUMEIRAH LIVING      |
|                 | MARINA GATE          |
| Living space    | 87 m²                |
| To sea          | 400 m                |
| Completion date | II quarter, 2020     |





#### **PROPERTY FEATURES**

## LOCATION

| •  | Close to the city centre | • | Sea nearby      | • | Sea view              | • | City view     |
|----|---------------------