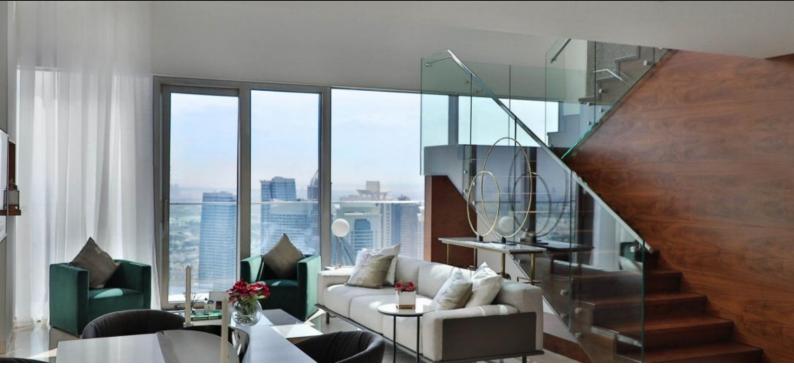

# APARTMENT 2 BEDROOMS IN JUMEIRAH LIVING MARINA GATE, DUBAI MARINA (2113) AED 4 650 000

#### PARAMETERS

City Type Development

Living space To sea Completion date Dubai Apartment JUMEIRAH LIVING MARINA GATE 141 m<sup>2</sup> 400 m Il quarter, 2020

## LOCATION

| •                 | Close to the city centre | • | Sea nearby      | • | Sea view              | • | City view     |  |  |  |  |
|-------------------|--------------------------|---|-----------------|---|-----------------------|---|---------------|--|--|--|--|
| ٠                 | Panoramic view           |   |                 |   |                       |   |               |  |  |  |  |
| FEATURES          |                          |   |                 |   |                       |   |               |  |  |  |  |
| ٠                 | Balcony                  | ۰ | Terrace         | • | TV                    | ۰ | Internet      |  |  |  |  |
| •                 | Satellite television     | • | Fully furnished | • | Premium class         |   |               |  |  |  |  |
| INDOOR FACILITIES |                          |   |                 |   |                       |   |               |  |  |  |  |
| ٠                 | Restaurant               | • | Recreation area | • | Fitness room          | • | Elevator      |  |  |  |  |
| •                 | Guarded parking lot      |   |                 |   |                       |   |               |  |  |  |  |
| 0                 | UTDOOR FEATURES          |   |                 |   |                       |   |               |  |  |  |  |
| •                 | CCTV                     |   | Security        | • | Children's playground | • | Children's po |  |  |  |  |