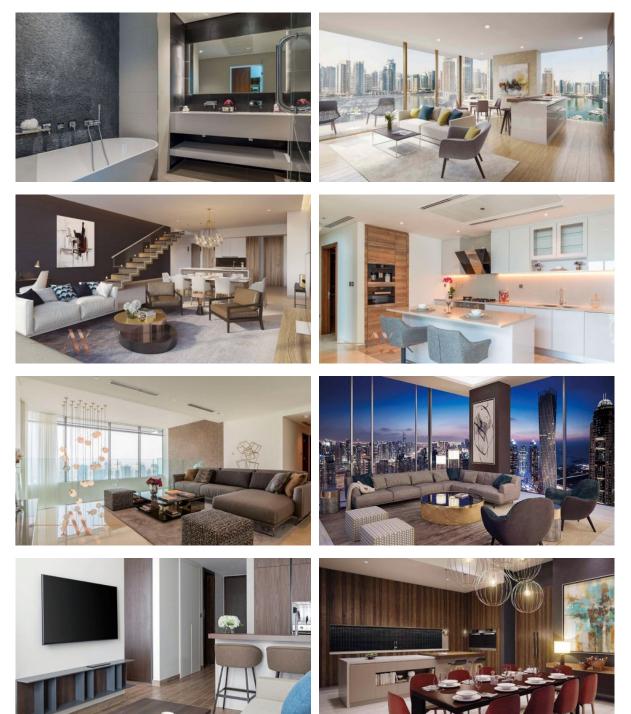

|   |               |  |  |  |  |
| 0                 | UTDOOR FEATURES          |   |                 |   |                       |   |               |  |  |  |  |
| •                 | CCTV                     |   | Security        | • | Children's playground | • | Children's po |  |  |  |  |

| • | CCTV                       | • | Security              | • | Children's playground | • | Children's pool |
|---|----------------------------|---|-----------------------|---|-----------------------|---|-----------------|
| ٠ | School                     | ٠ | Landscaped green area | ۰ | Car park              | • | Concierge       |
| ٠ | Household cleaning service | • | Common area with pool | ۰ | Basketball court      | • | Tennis court    |

Shop
Supermarket



## PHOTO GALLERY