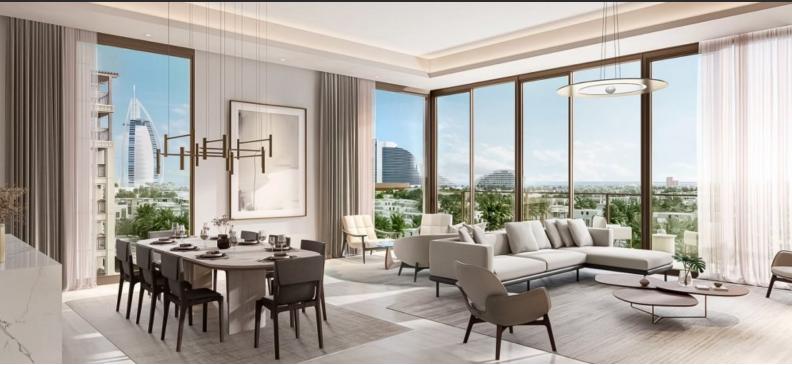

# APARTMENT 3 BEDROOMS IN JOMANA, MADINAT JUMEIRAH LIVING (2310) AED 6 020 000

#### PARAMETERS

City Type Development Living space To sea To city center Completion date Dubai Apartment JOMANA 203 m<sup>2</sup> 1200 m 13000 m Il quarter, 2026





### PROPERTY FEATURES

## LOCATION

| •                | Close to the beach               | • | Close to the bus stop     | • | Close to shopping malls | • | Close to schools        |
|------------------|----------------------------------|---|---------------------------|---|-------------------------|---|-------------------------|
| •                | Close to the kindergarten        | • | Prestigious district      | • | Great location          | • | Sea nearby              |
| •                | Park/garden view                 | • | Panoramic