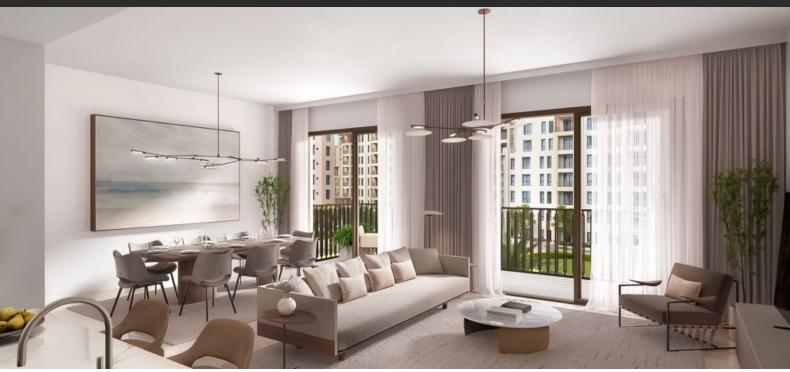

# APARTMENT 3 BEDROOMS IN JOMANA, MADINAT JUMEIRAH LIVING (2309)

AED 6 027 000

## **PARAMETERS**

City Dubai
Type Apartment
Development JOMANA
Living space 203 m²
To sea 1200 m
To city center 13000 m
Completion date II quarter, 2026





#### PROPERTY FEATURES

#### **LOCATION**

Close to the beach
 Close to the bus stop
 Close to shopping malls
 Close to schools

Close to the kindergarten
 Prestigious district
 Great location
 Sea nearby

Park/garden view
 Panoramic view
 Beautiful view

#### **FEATURES**

Terrace
 Premium class
 New development project
 Tap water

• Electricity • Driveway to the land plot

#### **INDOOR FACILITIES**

Child-friendly
 Kindergarten
 Restaurant
 Cafe

Recreation area • Fitness room • Pilates and yoga room

### **OUTDOOR FEATURES**

Children's playground