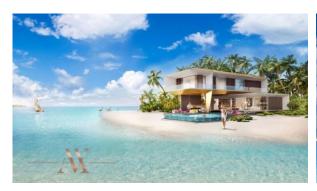

# GERMANY VILLAS BY THE SEA

AED 29 000 000

# **PARAMETERS**

City Dubai
District The World Islands
Type Development
Bedrooms 5
Completion date IV quarter, 2017





#### PROPERTY FEATURES

## **LOCATION**

Environmentally pristine area
 Direct access to the beach
 Sea nearby
 Sea view

Pool view
 City view
 Beautiful view

#### **FEATURES**

Balcony
 TV
 Internet
 Air Conditioners

Fully furnished
 Sauna
 Standard finish

#### **INDOOR FACILITIES**

Restaurant
 Fitness room
 Covered parking

## **OUTDOOR FEATURES**

Barbecue area
 CCTV
 Security
 Landscaped garden

Landscaped green area
 Promenade with amenities
 Swimming pool
 Shop

Supermarket



# PHOTO GALLERY