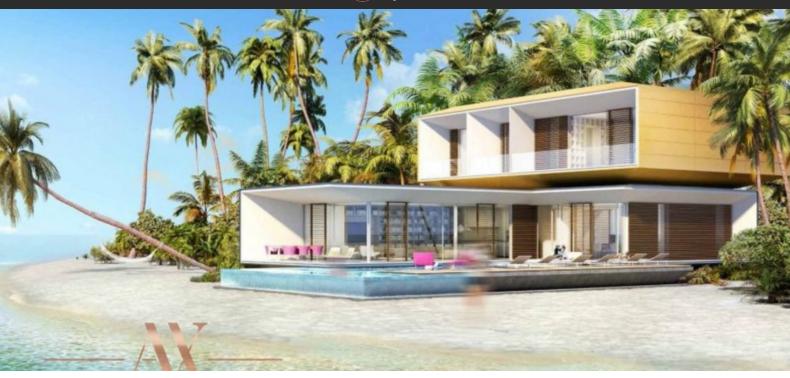

# GERMANY VILLAS BY THE SEA

AED 29 000 000

# **PARAMETERS**

City Dubai
District The World Islands
Type Development
Bedrooms 5
Completion date IV quarter, 2017





#### PROPERTY FEATURES

## **LOCATION**

Environmentally pristine area
 Direct access to the beach
 Sea nearby
 Sea view

Pool view
 City view
 Beautiful view

#### **FEATURES**

Balcony
 TV
 Internet
 Air Conditioners

Fully furnished
 Sauna
 Standard finish

#### **INDOOR FACILITIES**

Restaurant
 Fitness room
 Covered parking

## **OUTDOOR FEATURES**

Barbecue area
 CCTV
 Security
 Landscaped garden

Landscaped green area
 Promenade with amenities
 Swimming pool
 Shop

Supermarket



# PHOTO GALLERY