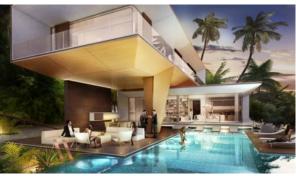

# GERMANY VILLAS BY THE SEA

AED 29 000 000

# **PARAMETERS**

City Dubai
District The World Islands
Type Development
Bedrooms 5
Completion date IV quarter, 2017





#### PROPERTY FEATURES

## **LOCATION**

Environmentally pristine area
 Direct access to the beach
 Sea nearby
 Sea view

Pool view
 City view
 Beautiful view

#### **FEATURES**

Balcony
 TV
 Internet
 Air Conditioners

Fully furnished
 Sauna
 Standard finish

#### **INDOOR FACILITIES**

Restaurant
 Fitness room
 Covered parking

## **OUTDOOR FEATURES**

Barbecue area
 CCTV
 Security
 Landscaped garden

Landscaped green area
 Promenade with amenities
 Swimming pool
 Shop

Supermarket



# PHOTO GALLERY