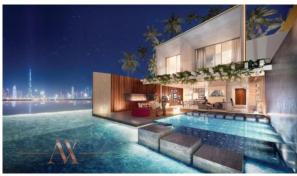

# GERMANY VILLAS BY THE SEA

AED 29 000 000

# **PARAMETERS**

City Dubai
District The World Islands
Type Development
Bedrooms 5
Completion date IV quarter, 2017





#### PROPERTY FEATURES

## **LOCATION**

Environmentally pristine area
 Direct access to the beach
 Sea nearby
 Sea view

Pool view
 City view
 Beautiful view

#### **FEATURES**

Balcony
 TV
 Internet
 Air Conditioners

Fully furnished
 Sauna
 Standard finish

#### **INDOOR FACILITIES**

Restaurant
 Fitness room
 Covered parking

## **OUTDOOR FEATURES**

Barbecue area
 CCTV
 Security
 Landscaped garden

Landscaped green area
 Promenade with amenities
 Swimming pool
 Shop

Supermarket



# PHOTO GALLERY