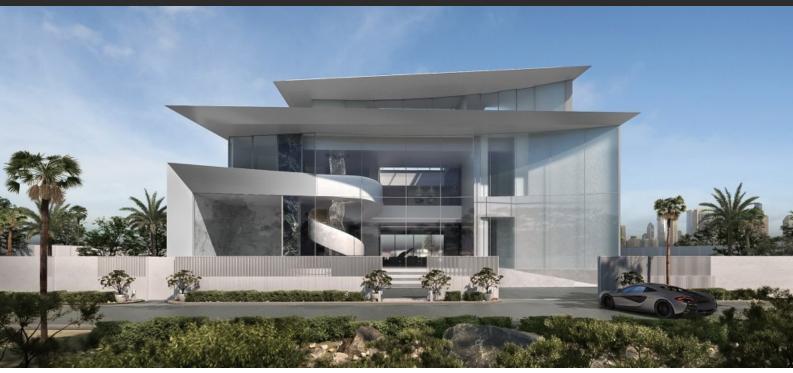

# ELLINGTON VILLA COLLECTION BY THE SEA

AED 330 000 000

## **PARAMETERS**

City Dubai
Type Development
To sea 100 m
To city center 6500 m
Completion date IV quarter, 2024

## **LOCATION**

Close to the countryside
 Close to schools
 Prestigious district
 Great location

River harbour nearby
 Sea nearby
 Sea view
 Pool view

Park/garden view
 Panoramic view
 Beautiful view

## **FEATURES**

loungers

Smart Home system
 Panoramic windows
 Panoramic glazing
 Terrace

Terrace on the roof with barbecue area on the terrace barbecue area and sun
 Barbecue area on the terrace barbecue area and sun