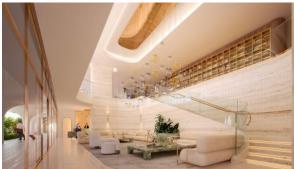

# APARTMENT 2 BEDROOMS IN ELLINGTON OCEAN HOUSE, PALM JUMEIRAH (2367)

AED 10 449 828

## **PARAMETERS**

Living space

City Dubai
Type Apartment
Development ELLINGTON OCEAN

HOUSE 190 m²

To sea 150 m
To city center 29000 m
Completion date IV quarter, 2025





#### PROPERTY FEATURES

### **LOCATION**

Close to the beach
 Close to the countryside
 Close to the kindergarten
 Prestigious district

Great location
 Direct access to the beach
 Sea nearby
 City view

Panoramic view
 Beautiful view

### **FEATURES**

Panoramic windows
 Premium class
 New project
 Driveway to the land plot

#### **INDOOR FACILITIES**

Child-friendly
 Reception

### **OUTDOOR FEATURES**

Landscaped green area
 Car park
 Well-developed facilities
 Swimming pool

Common area with pool



# PHOTO GALLERY