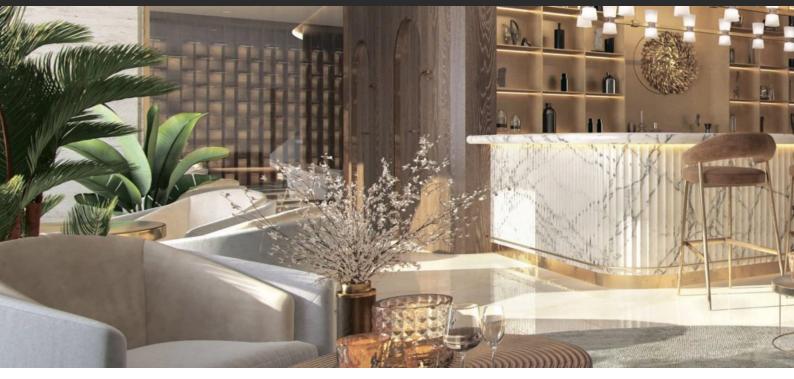

# APARTMENT 2 BEDROOMS IN ELLINGTON OCEAN HOUSE, PALM JUMEIRAH (2367)

AED 10 449 828

## **PARAMETERS**

Living space

City Dubai
Type Apartment
Development ELLINGTON OCEAN

HOUSE 190 m²

To sea 150 m
To city center 29000 m
Completion date IV quarter, 2025





#### PROPERTY FEATURES

### **LOCATION**

Close to the beach
 Close to the countryside
 Close to the kindergarten
 Prestigious district

Great location
 Direct access to the beach
 Sea nearby
 City view

Panoramic view
 Beautiful view

### **FEATURES**

Panoramic windows
 Premium class
 New project
 Driveway to the land plot

#### **INDOOR FACILITIES**

Child-friendly
 Reception

### **OUTDOOR FEATURES**

Landscaped green area
 Car park
 Well-developed facilities
 Swimming pool

Common area with pool



# PHOTO GALLERY