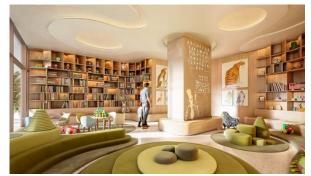

# APARTMENT 2 BEDROOMS IN ELLINGTON OCEAN HOUSE, PALM JUMEIRAH (2367)

AED 10 449 828

## **PARAMETERS**

Living space

City Dubai
Type Apartment
Development ELLINGTON OCEAN

HOUSE 190 m²

To sea 150 m
To city center 29000 m
Completion date IV quarter, 2025





#### PROPERTY FEATURES

### **LOCATION**

Close to the beach
 Close to the countryside
 Close to the kindergarten
 Prestigious district

Great location
 Direct access to the beach
 Sea nearby
 City view

Panoramic view
 Beautiful view

### **FEATURES**

Panoramic windows
 Premium class
 New project
 Driveway to the land plot

#### **INDOOR FACILITIES**

Child-friendly
 Reception

### **OUTDOOR FEATURES**

Landscaped green area
 Car park
 Well-developed facilities
 Swimming pool

Common area with pool



# PHOTO GALLERY