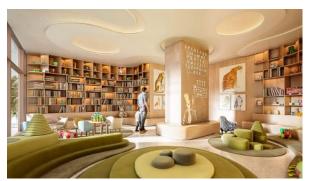

# APARTMENT 2 BEDROOMS IN ELLINGTON OCEAN HOUSE, PALM JUMEIRAH (2366)

AED 9 549 828

## **PARAMETERS**

City Dubai
Type Apartment
Development ELLINGTON OCEAN

HOUSE
Living space 173 m²
To sea 150 m
To city center 29000 m
Completion date IV quarter, 2025





#### PROPERTY FEATURES

## **LOCATION**

Close to the beach
 Close to the countryside
 Close to the kindergarten
 Prestigious district

Great location
 Direct access to the beach
 Sea nearby
 City view

Panoramic view
 Beautiful view

## **FEATURES**

Panoramic windows
 Premium class
 New project
 Driveway to the land plot

#### **INDOOR FACILITIES**

Child-friendly
 Reception

## **OUTDOOR FEATURES**

Landscaped green area
 Car park
 Well-developed facilities
 Swimming pool

Common area with pool



# PHOTO GALLERY