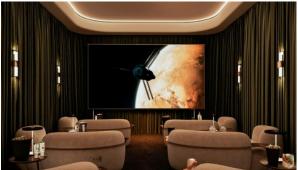

# APARTMENT 2 BEDROOMS IN ELLINGTON OCEAN HOUSE, PALM JUMEIRAH (2366)

AED 9 549 828

## **PARAMETERS**

City Dubai
Type Apartment
Development ELLINGTON OCEAN

HOUSE
Living space 173 m²
To sea 150 m
To city center 29000 m
Completion date IV quarter, 2025





#### PROPERTY FEATURES

## **LOCATION**

Close to the beach
 Close to the countryside
 Close to the kindergarten
 Prestigious district

Great location
 Direct access to the beach
 Sea nearby
 City view

Panoramic view
 Beautiful view

## **FEATURES**

Panoramic windows
 Premium class
 New project
 Driveway to the land plot

#### **INDOOR FACILITIES**

Child-friendly
 Reception

## **OUTDOOR FEATURES**

Landscaped green area
 Car park
 Well-developed facilities
 Swimming pool

Common area with pool



# PHOTO GALLERY