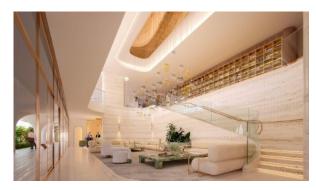

# APARTMENT 2 BEDROOMS IN ELLINGTON OCEAN HOUSE, PALM JUMEIRAH (2366)

AED 9 549 828

## **PARAMETERS**

City Dubai
Type Apartment
Development ELLINGTON OCEAN

HOUSE
Living space 173 m²
To sea 150 m
To city center 29000 m
Completion date IV quarter, 2025





#### PROPERTY FEATURES

## **LOCATION**

Close to the beach
 Close to the countryside
 Close to the kindergarten
 Prestigious district

Great location
 Direct access to the beach
 Sea nearby
 City view

Panoramic view
 Beautiful view

## **FEATURES**

Panoramic windows
 Premium class
 New project
 Driveway to the land plot

#### **INDOOR FACILITIES**

Child-friendly
 Reception

## **OUTDOOR FEATURES**

Landscaped green area
 Car park
 Well-developed facilities
 Swimming pool

Common area with pool



# PHOTO GALLERY