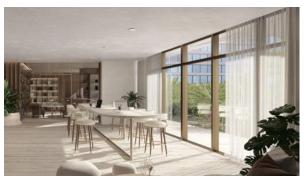

# APARTMENT 2 BEDROOMS IN ELLINGTON OCEAN HOUSE, PALM JUMEIRAH (2366)

AED 9 549 828

## **PARAMETERS**

City Dubai
Type Apartment
Development ELLINGTON OCEAN

HOUSE
Living space 173 m²
To sea 150 m
To city center 29000 m
Completion date IV quarter, 2025





#### PROPERTY FEATURES

## **LOCATION**

Close to the beach
 Close to the countryside
 Close to the kindergarten
 Prestigious district

Great location
 Direct access to the beach
 Sea nearby
 City view

Panoramic view
 Beautiful view

## **FEATURES**

Panoramic windows
 Premium class
 New project
 Driveway to the land plot

#### **INDOOR FACILITIES**

Child-friendly
 Reception

## **OUTDOOR FEATURES**

Landscaped green area
 Car park
 Well-developed facilities
 Swimming pool

Common area with pool



# PHOTO GALLERY