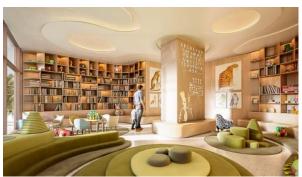

# PENTHOUSE 5 BEDROOMS IN ELLINGTON OCEAN HOUSE, PALM JUMEIRAH (2170)

AED 82 817 828

## **PARAMETERS**

City Dubai
Type Penthouse
Development ELLINGTON OCEAN
HOUSE
Living space 1304 m²

To sea 150 m
To city center 29000 m
Completion date IV quarter, 2025





#### PROPERTY FEATURES

### **LOCATION**

Close to the beach
 Close to the countryside
 Close to the kindergarten
 Prestigious district

Great location
 Direct access to the beach
 Sea nearby
 City view

Panoramic view
 Beautiful view

### **FEATURES**

Panoramic windows
 Premium class
 New project
 Driveway to the land plot

#### **INDOOR FACILITIES**

Child-friendly
 Reception

### **OUTDOOR FEATURES**

Landscaped green area
 Car park
 Well-developed facilities
 Swimming pool

Common area with pool



# PHOTO GALLERY