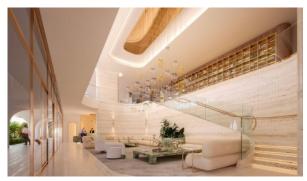

# PENTHOUSE 5 BEDROOMS IN ELLINGTON OCEAN HOUSE, PALM JUMEIRAH (2170)

AED 82 817 828

## **PARAMETERS**

City Dubai
Type Penthouse
Development ELLINGTON OCEAN
HOUSE
Living space 1304 m²

To sea 150 m
To city center 29000 m
Completion date IV quarter, 2025





#### PROPERTY FEATURES

### **LOCATION**

Close to the beach
 Close to the countryside
 Close to the kindergarten
 Prestigious district

Great location
 Direct access to the beach
 Sea nearby
 City view

Panoramic view
 Beautiful view

### **FEATURES**

Panoramic windows
 Premium class
 New project
 Driveway to the land plot

#### **INDOOR FACILITIES**

Child-friendly
 Reception

### **OUTDOOR FEATURES**

Landscaped green area
 Car park
 Well-developed facilities
 Swimming pool

Common area with pool



# PHOTO GALLERY