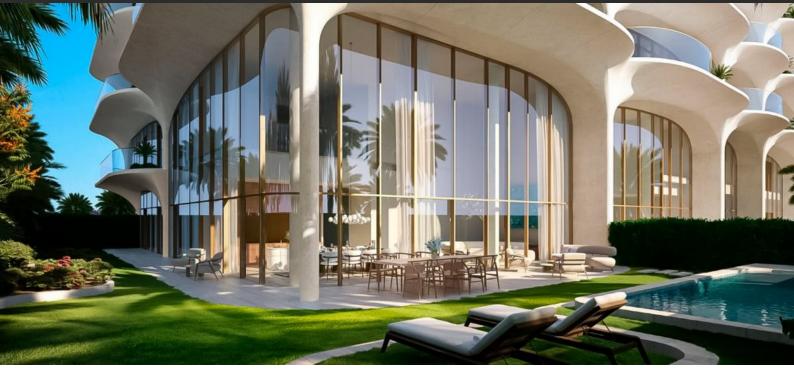

## APARTMENT 4 BEDROOMS IN ELLINGTON OCEAN HOUSE, PALM JUMEIRAH (2169) AED 31 043 828

## PARAMETERS

| City            | Dubai            |
|-----------------|------------------|
| Туре            | Apartment        |
| Development     | ELLINGTON OCEAN  |
|                 | HOUSE            |
| Living space    | 497 m²           |
| To sea          | 150 m            |
| To city center  | 29000 m          |
| Completion date | IV quarter, 2025 |

## LOCATION

| Close to the beach | • | Close to the countryside   | ٠ | Close to the kindergarten | • | Prestigious district      |
|--------------------|---|----------------------------|---|---------------------------|---|---------------------------|
| Great location     | • | Direct access to the beach | ٠ | Sea nearby                | • | City view                 |
| Panoramic view     | • | Beautiful view             |   |                           |   |                           |
| FEATURES           |   |                            |   |                           |   |                           |
| Panoramic windows  | ٠ | Premium class              | • | New project               | • | Driveway to the land plot |
| INDOOR FACILITIES  |   |                            |   |                           |   |                           |
| Child-friendly     | • | Reception                  |   |                           |   |                           |
| OUTDOOR FEATURES   |   |                            |   |                           |   |                           |

Landscaped green area
Car park
Well-developed facilities
Swimming pool

Common area with pool