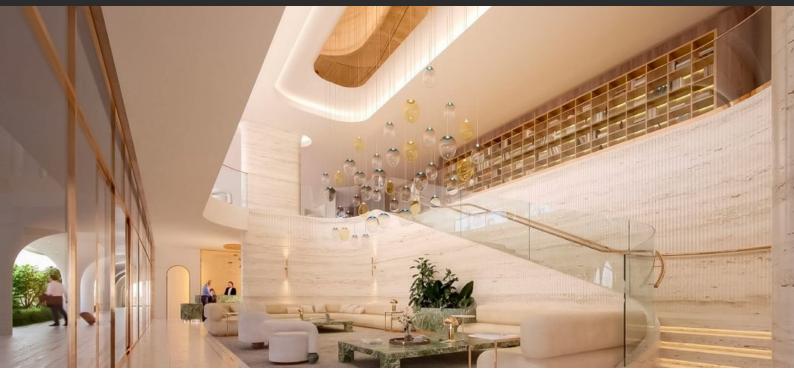

# APARTMENT 3 BEDROOMS IN ELLINGTON OCEAN HOUSE, PALM JUMEIRAH (2167)

AED 19 072 828

## **PARAMETERS**

City Dubai
Type Apartment
Development ELLINGTON OCEAN

HOUSE
Living space 328 m²
To sea 150 m
To city center 29000 m
Completion date IV quarter, 2025





#### PROPERTY FEATURES

## **LOCATION**

Close to the beach
 Close to the countryside
 Close to the kindergarten
 Prestigious district

Great location
 Direct access to the beach
 Sea nearby
 City view

Panoramic view
 Beautiful view

## **FEATURES**

Panoramic windows
 Premium class
 New project
 Driveway to the land plot

#### **INDOOR FACILITIES**

Child-friendly
 Reception

## **OUTDOOR FEATURES**

Landscaped green area
 Car park
 Well-developed facilities
 Swimming pool

Common area with pool



# PHOTO GALLERY