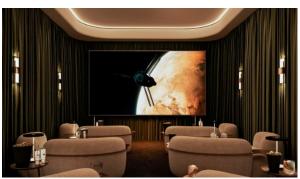

# APARTMENT 3 BEDROOMS IN ELLINGTON OCEAN HOUSE, PALM JUMEIRAH (2167)

AED 19 072 828

## **PARAMETERS**

City Dubai
Type Apartment
Development ELLINGTON OCEAN

HOUSE
Living space 328 m²
To sea 150 m
To city center 29000 m
Completion date IV quarter, 2025





#### PROPERTY FEATURES

## **LOCATION**

Close to the beach
 Close to the countryside
 Close to the kindergarten
 Prestigious district

Great location
 Direct access to the beach
 Sea nearby
 City view

Panoramic view
 Beautiful view

## **FEATURES**

Panoramic windows
 Premium class
 New project
 Driveway to the land plot

#### **INDOOR FACILITIES**

Child-friendly
 Reception

## **OUTDOOR FEATURES**

Landscaped green area
 Car park
 Well-developed facilities
 Swimming pool

Common area with pool



# PHOTO GALLERY