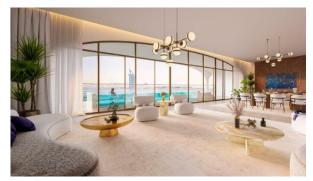

## **PARAMETERS**

City Dubai
Type Apartment
Development ELLINGTON OCEAN

HOUSE
Living space 328 m²
To sea 150 m
To city center 29000 m
Completion date IV quarter, 2025

## **FEATURES**

Panoramic windows
 Premium class
 New project
 Driveway to the land plot

# PHOTO GALLERY