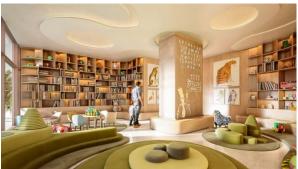

# APARTMENT 3 BEDROOMS IN ELLINGTON OCEAN HOUSE, PALM JUMEIRAH (2167)

AED 19 072 828

## **PARAMETERS**

City Dubai
Type Apartment
Development ELLINGTON OCEAN

HOUSE
Living space 328 m²
To sea 150 m
To city center 29000 m
Completion date IV quarter, 2025





#### PROPERTY FEATURES

## **LOCATION**

Close to the beach
 Close to the countryside
 Close to the kindergarten
 Prestigious district

Great location
 Direct access to the beach
 Sea nearby
 City view

Panoramic view
 Beautiful view

## **FEATURES**

Panoramic windows
 Premium class
 New project
 Driveway to the land plot

#### **INDOOR FACILITIES**

Child-friendly
 Reception

## **OUTDOOR FEATURES**

Landscaped green area
 Car park
 Well-developed facilities
 Swimming pool

Common area with pool



# PHOTO GALLERY