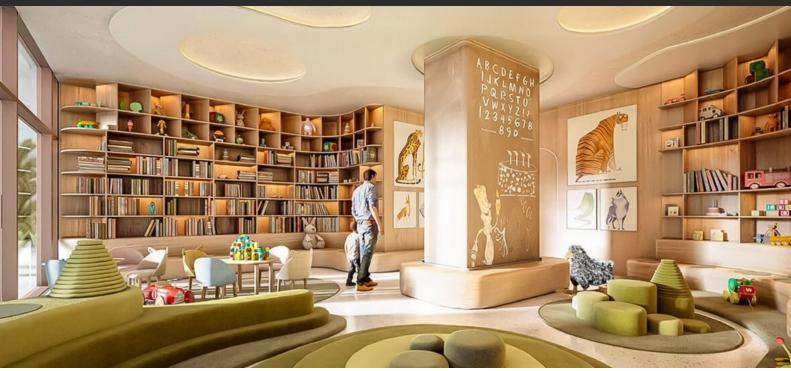

# APARTMENT 2 BEDROOMS IN ELLINGTON OCEAN HOUSE, PALM JUMEIRAH (2165)

AED 9 830 828

## **PARAMETERS**

City Dubai
Type Apartment
Development ELLINGTON OCEAN

HOUSE

Living space 174 m²
To sea 150 m
To city center 29000 m
Completion date IV quarter, 2025





#### PROPERTY FEATURES

### **LOCATION**

Close to the beach
 Close to the countryside
 Close to the kindergarten
 Prestigious district

Great location
 Direct access to the beach
 Sea nearby
 City view

Panoramic view
 Beautiful view

### **FEATURES**

Panoramic windows
 Premium class
 New project
 Driveway to the land plot

#### **INDOOR FACILITIES**

Child-friendly
 Reception

### **OUTDOOR FEATURES**

Landscaped green area
 Car park
 Well-developed facilities
 Swimming pool

Common area with pool



# PHOTO GALLERY