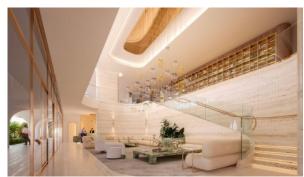

# APARTMENT 2 BEDROOMS IN ELLINGTON OCEAN HOUSE, PALM JUMEIRAH (2164)

AED 8 457 828

## **PARAMETERS**

City Dubai
Type Apartment
Development ELLINGTON OCEAN

HOUSE

Living space 152 m²
To sea 150 m
To city center 29000 m
Completion date IV quarter, 2025





#### PROPERTY FEATURES

## **LOCATION**

Close to the beach
 Close to the countryside
 Close to the kindergarten
 Prestigious district

Great location
 Direct access to the beach
 Sea nearby
 City view

Panoramic view
 Beautiful view

## **FEATURES**

Panoramic windows
 Premium class
 New project
 Driveway to the land plot

#### **INDOOR FACILITIES**

Child-friendly
 Reception

## **OUTDOOR FEATURES**

Landscaped green area
 Car park
 Well-developed facilities
 Swimming pool

Common area with pool



# PHOTO GALLERY