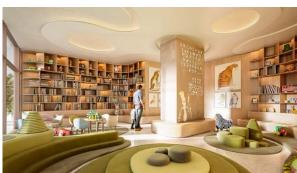

# APARTMENT 2 BEDROOMS IN ELLINGTON OCEAN HOUSE, PALM JUMEIRAH (2164)

AED 8 457 828

## **PARAMETERS**

City Dubai
Type Apartment
Development ELLINGTON OCEAN

HOUSE

Living space 152 m²
To sea 150 m
To city center 29000 m
Completion date IV quarter, 2025





#### PROPERTY FEATURES

## **LOCATION**

Close to the beach
 Close to the countryside
 Close to the kindergarten
 Prestigious district

Great location
 Direct access to the beach
 Sea nearby
 City view

Panoramic view
 Beautiful view

## **FEATURES**

Panoramic windows
 Premium class
 New project
 Driveway to the land plot

#### **INDOOR FACILITIES**

Child-friendly
 Reception

## **OUTDOOR FEATURES**

Landscaped green area
 Car park
 Well-developed facilities
 Swimming pool

Common area with pool



# PHOTO GALLERY