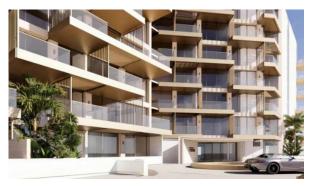

### **PARAMETERS**

Living space

City Dubai
Type Apartment
Development ELLINGTON BEACH

HOUSE 264 m²

To sea 150 m
To city center 29000 m
Completion date II quarter, 2023

#### **OUTDOOR FEATURES**

- Landscaped garden
   Landscaped green area
   Backyard
   Car park
- Well-developed facilities
   Swimming pool
   Common area with pool