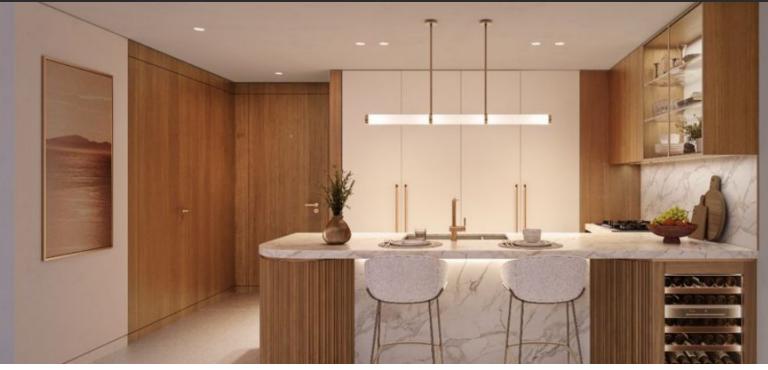

# APARTMENT 3 BEDROOMS IN ELLINGTON BEACH HOUSE, PALM JUMEIRAH (1237) AED 11 742 828

## PARAMETERS

| City            | Dubai            |  |  |
|-----------------|------------------|--|--|
| Туре            | Apartment        |  |  |
| Development     | ELLINGTON BEACH  |  |  |
|                 | HOUSE            |  |  |
| Living space    | 182 m²           |  |  |
| To sea          | 150 m            |  |  |
| To city center  | 29000 m          |  |  |
| Completion date | II quarter, 2023 |  |  |
|                 |                  |  |  |





#### PROPERTY FEATURES

# LOCATION

| Close to the beach     | Close to the countryside   | Close to the kindergarten | Prestigious district |
|------------------------|----------------------------|---------------------------|----------------