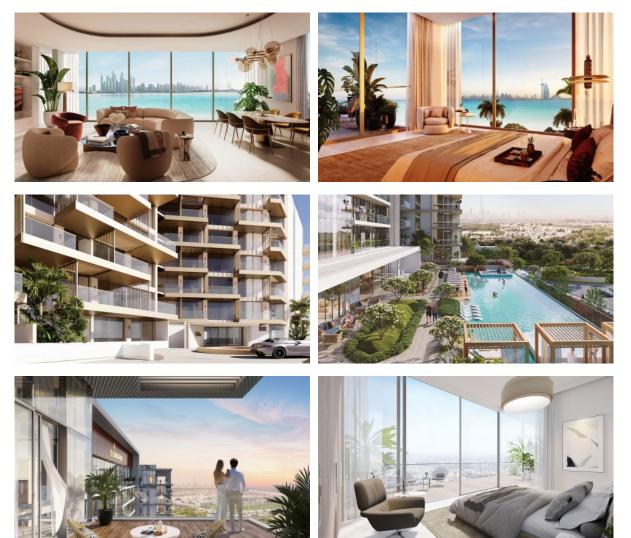

e                    | Finished                  | Good quality         |
| Premium class          | New project                | Tap water                 | Electricity          |
| Driveway to the land p | plot                       |                           |                      |
| INDOOR FACILITIE       | ES                         |                           |                      |
| Child-friendly         | Reception                  | SPA centre                | Elevator             |
| OUTDOOR FEATU          | RES                        |                           |                      |
| Landscaped garden      | Landscaped green area      | Backyard                  | Car park             |

Well-developed facilities
Swimming pool
Common area with pool



## PHOTO GALLERY