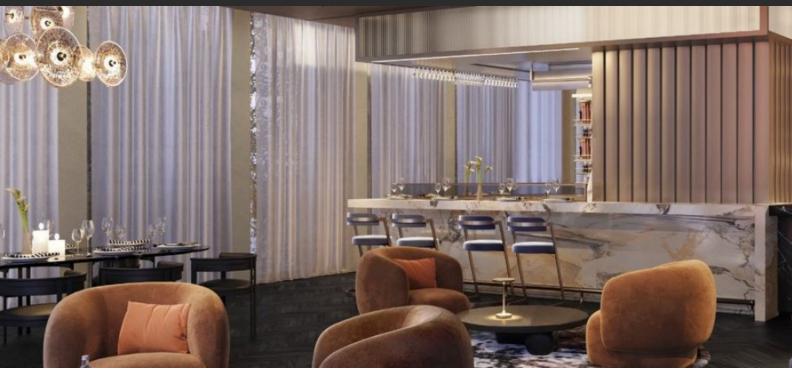

# APARTMENT 3 BEDROOMS IN ELLINGTON BEACH HOUSE, PALM JUMEIRAH (1236)

AED 8 543 412

### **PARAMETERS**

City Dubai
Type Apartment
Development ELLINGTON BEACH

HOUSE

Living space 163 m²
To sea 150 m
To city center 29000 m
Completion date II quarter, 2023





#### PROPERTY FEATURES

#### **LOCATION**

- Close to the beach
   Close to the countryside
   Close to the kindergarten
   Prestigious district
- Great location
   Direct access to the beach
   Sea nearby
   Sea view
- City view
   Panoramic view
   Beautiful view

#### **FEATURES**

- Panoramic windows
   Terrace
   Finished
   Good quality
- Premium class
   New project
   Tap water
   Electricity
- Driveway to the land plot

#### **INDOOR FACILITIES**

Child-friendly
 Reception
 SPA centre
 Elevator

#### **OUTDOOR FEATURES**