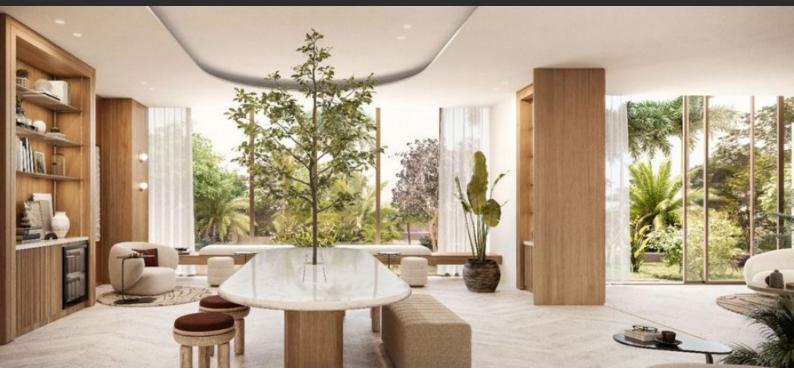

# APARTMENT 2 BEDROOMS IN ELLINGTON BEACH HOUSE, PALM JUMEIRAH (1229)

AED 10 380 000

### **PARAMETERS**

Living space

To sea

City Dubai
Type Apartment
Development ELLINGTON BEACH

HOUSE 193 m<sup>2</sup> 150 m 29000 m

To city center 29000 m Completion date II quarter, 2023





#### PROPERTY FEATURES

#### **LOCATION**

- Close to the beach
   Close to the countryside
   Close to the kindergarten
   Prestigious district
- Great location
   Direct access to the beach
   Sea nearby
   Sea view
- City view
   Panoramic view
   Beautiful view

### **FEATURES**

- Panoramic windows
   Terrace
   Finished
   Good quality
- Premium class
   New project
   Tap water
   Electricity
- Driveway to the land plot

### **INDOOR FACILITIES**

Child-friendly
 Reception
 SPA centre
 Elevator

### **