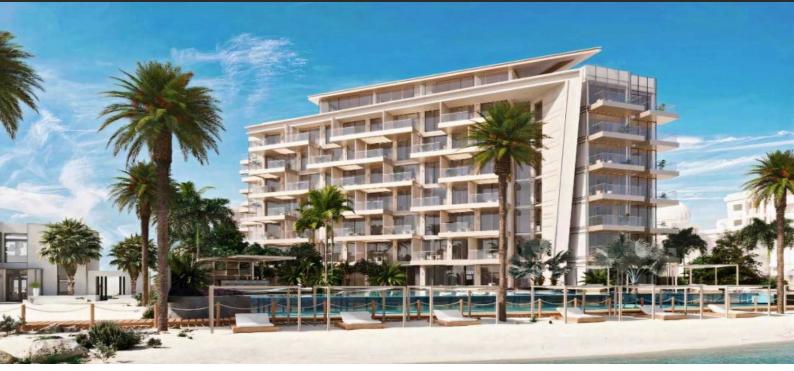

# APARTMENT 2 BEDROOMS IN ELLINGTON BEACH HOUSE, PALM JUMEIRAH (1115) AED 12 557 828

## PARAMETERS

| City            | Dubai           |  |  |
|-----------------|-----------------|--|--|
| Туре            | Apartment       |  |  |
| Development     | ELLINGTON BEACH |  |  |
|                 | HOUSE           |  |  |
| Living space    | 214 m²          |  |  |
| To sea          | 150 m           |  |  |
| To city center  | 29000 m         |  |  |
| Completion date | l quarter, 2023 |  |  |
|                 |                 |  |  |

# LOCATION

| Close to the beach     | Close to the countryside   | Close to the kindergarten | Prestigious district |
|------------------------|----------------------------|---------------------------|----------------------|
| Great location         | Direct access to the beach | Sea nearby                | Sea view             |
| City view              | Panoramic view             | Beautiful view            |                      |
| FEATURES               |                            |                           |                      |
| Panoramic windows      | Terrace                    | Finished                  | Good quality         |
| Premium class          | New project                | Tap water                 | Electricity          |
| Driveway to the land p | plot                       |                           |                      |
| INDOOR FACILITIE       | ES                         |                           |                      |
| Child-friendly         | Reception                  | SPA centre                | Elevator             |
| OUTDOOR FEATU          | RES                        |                           |                      |
| Landscaped garden      | Landscaped green area      | Backyard                  | Car park             |