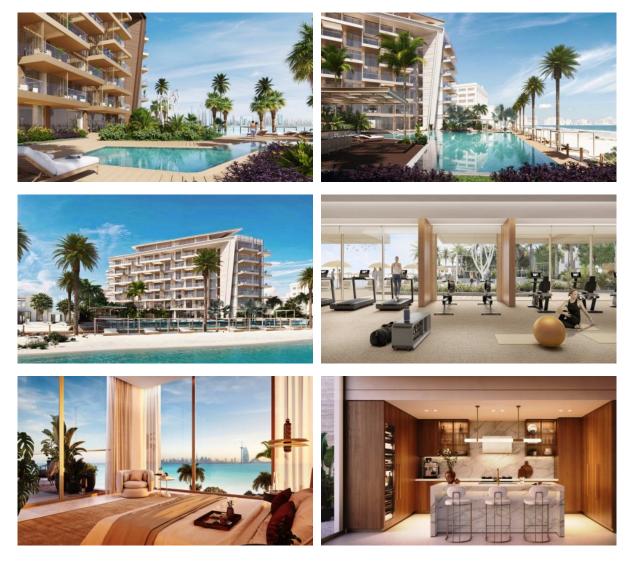

#### PROPERTY FEATURES

## LOCATION

| Close to the beach     | Close to the countryside   | Close to the kindergarten | Prestigious district |
|------------------------|----------------------------|---------------------------|----------------------|
| Great location         | Direct access to the beach | Sea nearby                | Sea view             |
| City view              | Panoramic view             | Beautiful view            |                      |
| FEATURES               |                            |                           |                      |
| Panoramic windows      | Terrace                    | Finished                  | Good quality         |
| Premium class          | New project                | Tap water                 | Electricity          |
| Driveway to the land p | plot                       |                           |                      |
| INDOOR FACILITIE       | ES                         |                           |                      |
| Child-friendly         | Reception                  | SPA centre                | Elevator             |
| OUTDOOR FEATU          | RES                        |                           |                      |
| Landscaped garden      | Landscaped green area      | Backyard                  | Car park             |

Well-developed facilities
Swimming pool
Common area with pool

### PHOTO GALLERY