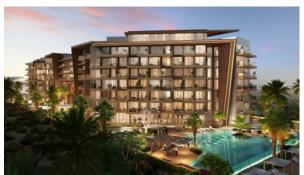

# APARTMENT 1 BEDROOM IN ELLINGTON BEACH HOUSE, PALM JUMEIRAH (1108)

AED 6 958 828

### **PARAMETERS**

City Dubai
Type Apartment
Development ELLINGTON BEACH

HOUSE

Rooms 1+1
Living space 116 m²
To sea 150 m
To city center 29000 m
Completion date II quarter, 2023

#### **LOCATION**

- Close to the beach
   Close to the countryside
   Close to the kindergarten
   Prestigious district
- Great location
   Direct access to the beach
   Sea nearby
   Sea view
- City view
   Panoramic view
   Beautiful view

#### **OUTDOOR FEATURES**

- Landscaped garden
   Landscaped green area
   Backyard
   Car park
- Well-developed facilities
   Swimming pool
   Common area with pool