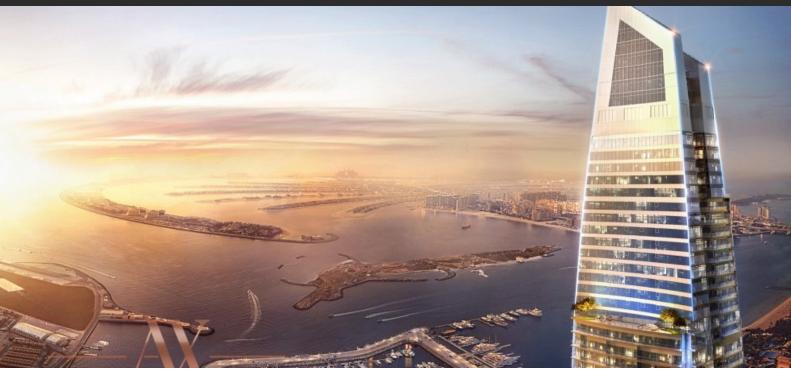

# DAMAC HEIGHTS BY THE SEA

AED 2 419 999 - 3 637 000

# **PARAMETERS**

City Dubai
Type Development
Bedrooms 1, 2, 3
To sea 300 m
Completion date II quarter, 2018