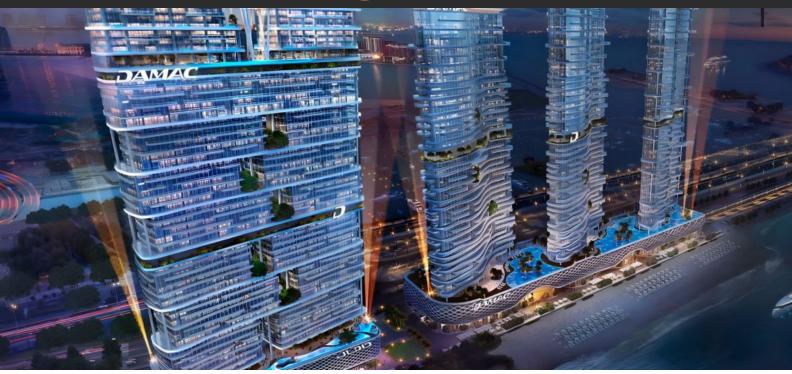

# DAMAC BAY 2 BY THE SEA

AED 2 992 000 - 38 233 000

# **PARAMETERS**

City Dubai
Type Development
Bedrooms 1, 2, 3, 4, 5
To sea 150 m
To city center 21000 m
Completion date III quarter, 2027