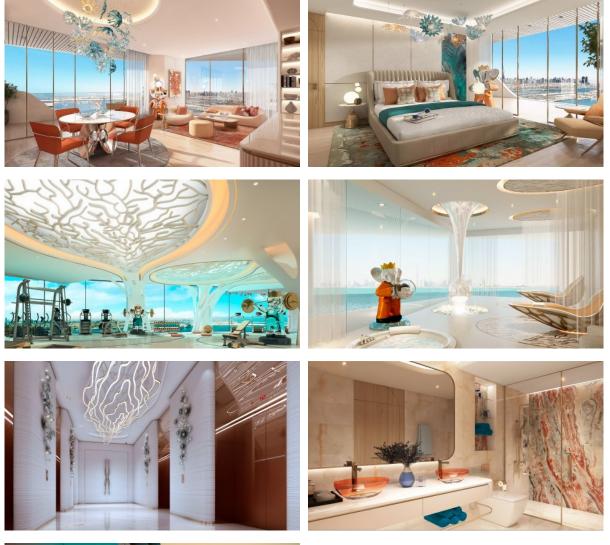

| Recreation are  | ea •        | SPA centre                       | • | Fitness room         | • | Pilates and yoga room |
| Elevator        |             |                                  |   |                      |   |                       |
| OUTDOOR FI      | EATURES     |                                  |   |                      |   |                       |
| Barbecue area   | •           | CCTV                             | • | Security             | • | Landscaped garden     |
| Landscaped g    | reen area • | Social and commercial facilities | • | Community garden     | • | Car park              |
| Garden          | •           | Well-developed facilities        | • | Swimming pool        | • | Common area with pool |

Running track
Sports ground
Shop



## PHOTO GALLERY