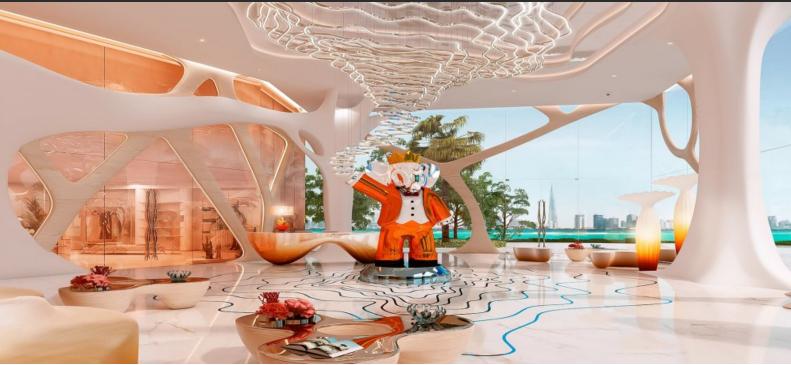

# APARTMENT 3 BEDROOMS IN CORAL REEF APARTMENTS, MARITIME CITY (2395) AED 4 591 000

#### PARAMETERS

| City        |  |
|-------------|--|
| District    |  |
| Туре        |  |
| Development |  |
|             |  |

Living space To sea To city center Completion date Dubai Maritime City Apartment CORAL REEF APARTMENTS 168 m<sup>2</sup> 100 m 11500 m I quarter, 2028





### PROPERTY FEATURES

## LOCATION

| Close to the be | each •      | Close to the countryside         | • | Prestigious district | • | Great location        |
|-----------------|-------------|----------------------------------|---|----------------------|---|-----------------------|
| River harbour   | nearby •    | Close to a river or promenade    | • | Sea nearby           | • | Panoramic view        |
| Beautiful view