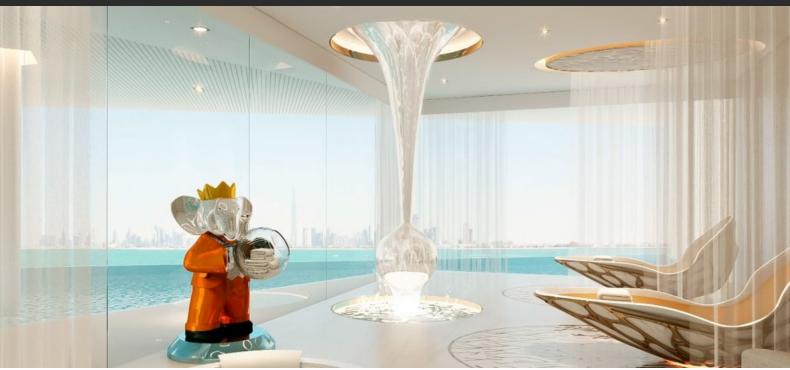

# APARTMENT 2 BEDROOMS IN CORAL REEF APARTMENTS, MARITIME CITY (2392)

AED 2 527 000

## **PARAMETERS**

City Dubai
District Maritime City
Type Apartment
Development CORAL REEF
APARTMENTS

Living space 111 m²
To sea 100 m
To city center 11500 m
Completion date I quarter, 2028





### PROPERTY FEATURES

#### **LOCATION**

Close to the beach
 Close to the countryside
 Prestigious district
 Great location

River harbour nearby
 Close to a river or promenade
 Sea nearby
 Panoramic view

Beautiful view

### **FEATURES**

Panoramic windows
 Panoramic glazing
 Balcony
 Terrace

Luxury real estate
 New development project
 New project
 Tap water

Electricity
 Driveway to the land plot

### **INDOOR FACILITIES**

Recreation area • SPA centre • Fitness room • Pilates and yoga room

Elevator

####