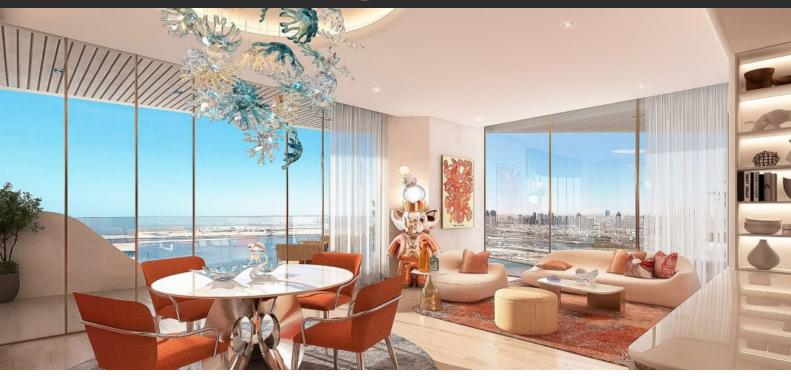

## **PARAMETERS**

City Dubai
District Maritime City
Type Apartment
Development CORAL REEF
APARTMENTS

Living space 87 m²
To sea 100 m
To city center 11500 m
Completion date I quarter, 2028

#### **LOCATION**

Close to the beach
 Close to the countryside
 Prestigious district
 Great location

River harbour nearby
 Close to a river or promenade
 Sea nearby
 Panoramic view

Beautiful view

### **FEATURES**

Panoramic windows
 Panoramic glazing
 Balcony
 Terrace

Luxury real estate
 New development project
 New project
 Tap water

Electricity
 Driveway to the land plot