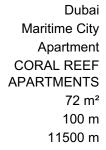

# APARTMENT 1 BEDROOM IN CORAL REEF APARTMENTS, MARITIME CITY (2390) AED 1 657 000

#### PARAMETERS

| City         |    |
|--------------|----|
| District     | ľ  |
| Туре         |    |
| Development  | C  |
|              | AP |
| Living space |    |

To sea To city center Completion date



l quarter, 2028





### PROPERTY FEATURES

## LOCATION

| Close to the be | each •      | Close to the countryside         | • | Prestigious district | • | Great location        |
|-----------------|-------------|----------------------------------|---|----------------------|---|-----------------------|
| River harbour   | nearby •    | Close to a river or promenade    | • | Sea nearby           | • | Panoramic view        |
| Beautiful view  |             |                                  |   |                      |   |                       |
| FEATURES        |             |                                  |   |                      |   |                       |
| Panoramic wir   | ndows •     | Panoramic glazing                | • | Balcony              | • | Terrace