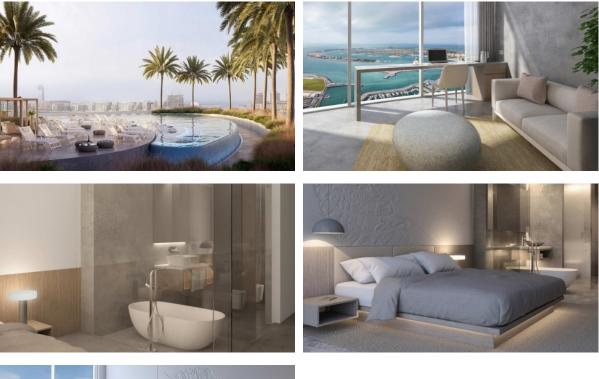

|   |                                    |   |                           |
| •  | Child-friendly                | • | Restaurant                | • | Cafe                               | • | Bar                       |
| •  | Reception                     | • | Laundry                   | • | Recreation area                    | • | SPA centre                |
| ٠  | Fitness room                  | • | Elevator                  |   |                                    |   |                           |
| Ol | JTDOOR FEATURES               |   |                           |   |                                    |   |                           |

- CCTV
  Transport accessibility
  Social and commercial facilities
  Car park
- Common area with pool



### PHOTO GALLERY