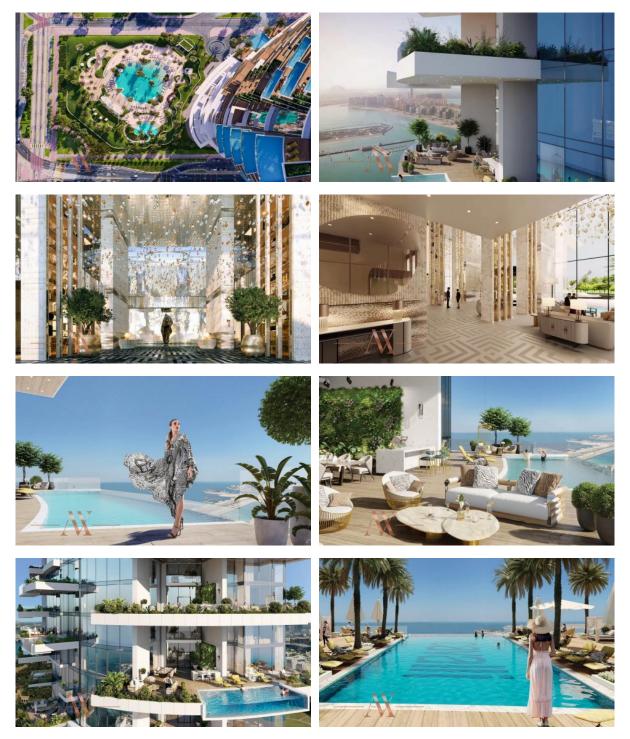

|   |                          |
| •  | Restaurant                | • | Cafe                  | • | SPA centre                    | • | Beauty salon             |
| ۰  | Fitness room              | • | Elevator              |   |                               |   |                          |
| Ol | JTDOOR FEATURES           |   |                       |   |                               |   |                          |

| • | CCTV         | • | Security       | • | Landscaped garden | ٠ | Pool bar      |
|---|--------------|---|----------------|---|-------------------|---|---------------|
| • | Car park     | • | Equipped beach | • | Private beach     | • | Swimming pool |
| • | Tennis court | • | Shop           | • | Supermarket       |   |               |



### PHOTO GALLERY