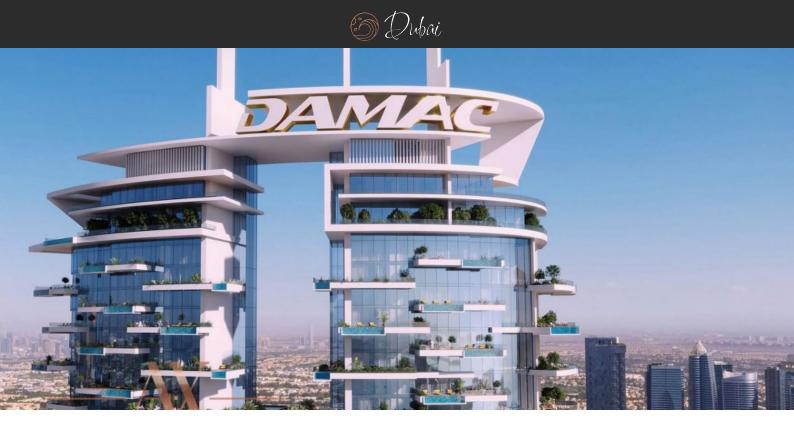

# CAVALLI TOWER BY THE SEA AED 1 754 000 - 17 600 000

## PARAMETERS

| City            |
|-----------------|
| Туре            |
| Bedrooms        |
| To sea          |
| Completion date |

Dubai Development 1, 2, 3 500 m IV quarter, 2025