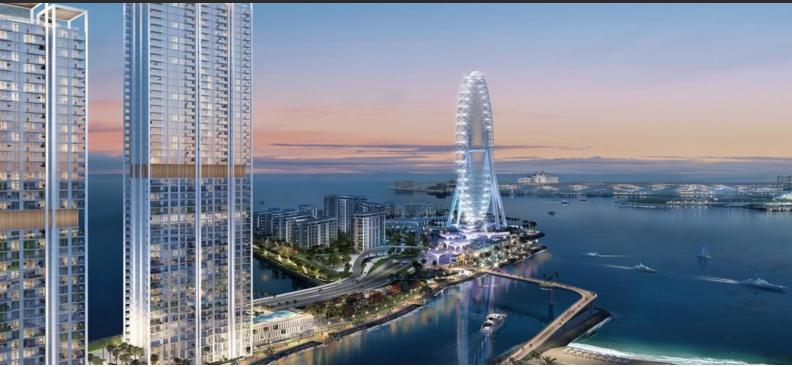

# BLUEWATERS BAY BY THE SEA AED 2 560 000 - 19 000 000

### LOCATION

| ٠  | Close to the beach    | • | Close to shopping malls       | ۰ | Close to the kindergarten        | • | Prestigious district      |
|----|-----------------------|---|-------------------------------|---|----------------------------------|---|---------------------------|
| •  | Great location        | • | Close to a river or promenade | • | Sea nearby                       | • | Sea view                  |
| •  | City view             | • | Beautiful view                |   |                                  |   |                           |
| FE | ATURES                |   |                               |   |                                  |   |                           |
| •  | Terrace               | ٠ | Finished                      | • | New project                      | • | Tap water                 |
| •  | Electricity           | • | Driveway to the land plot     |   |                                  |   |                           |
| IN | DOOR FACILITIES       |   |                               |   |                                  |   |                           |
| •  | Child-friendly        | ۰ | Recreation area               | • | SPA centre                       | • | Fitness room              |
| οι | JTDOOR FEATURES       |   |                               |   |                                  |   |                           |
| •  | Barbecue area         | • | Children's playground         | • | Children's pool                  | • | Landscaped garden         |
| •  | Landscaped green area | ٠ | Fresh sea air                 | • | Social and commercial facilities | • | Car park                  |
| ٠  | Garden                | ۰ | Park                          | ۰ | Footpaths                        | • | Well-developed facilities |
| ٠  | Swimming pool         | • | Common area with pool         | ۰ | Sports ground                    | • | Tennis court              |