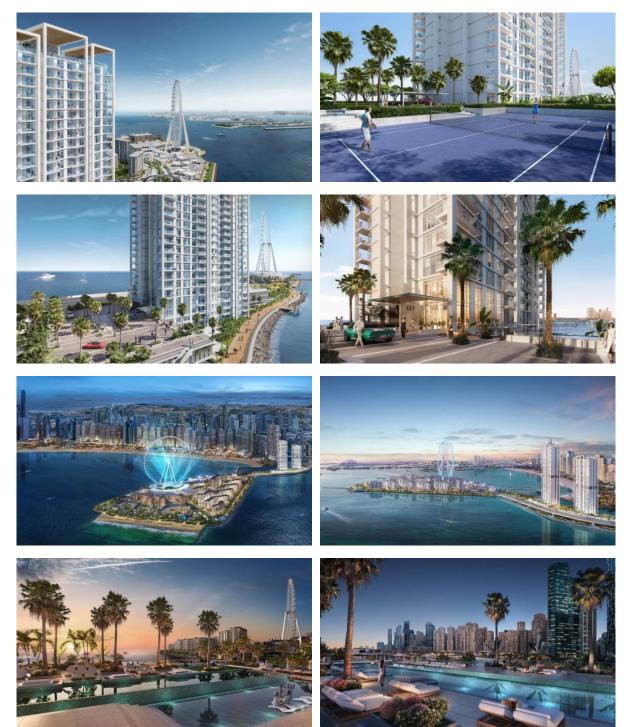

| • | SPA centre                       | • | Fitness room              |
| οι | JTDOOR FEATURES       |   |                               |   |                                  |   |                           |
| •  | Barbecue area         | • | Children's playground         | • | Children's pool                  | • | Landscaped garden         |
| •  | Landscaped green area | ٠ | Fresh sea air                 | • | Social and commercial facilities | • | Car park                  |
| ٠  | Garden                | ۰ | Park                          | ۰ | Footpaths                        | • | Well-developed facilities |
| ٠  | Swimming pool         | • | Common area with pool         | ۰ | Sports ground                    | • | Tennis court              |



#### PHOTO GALLERY