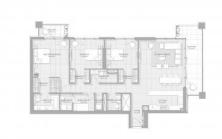

### **PARAMETERS**

City Dubai
Type Apartment
Development BLUEWATERS BAY
Floor plan Apartment floor plan

«3BR TYPE 02», 3 bedrooms in

 $\begin{array}{cc} & & \text{BLUEWATERS BAY} \\ \text{Living space} & & 190 \text{ m}^2 \end{array}$ 