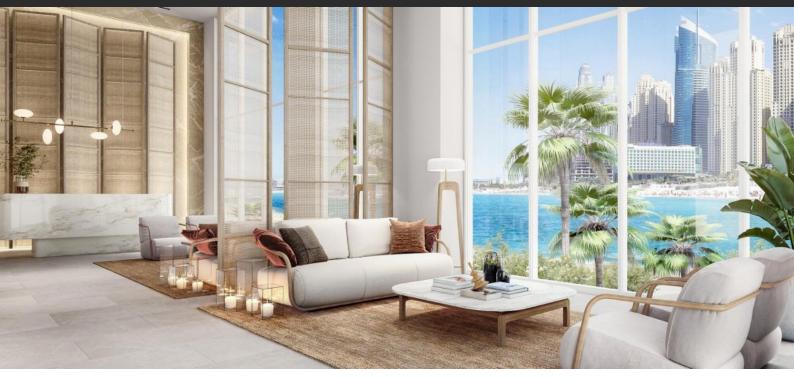

# APARTMENT 3 BEDROOMS IN BLUEWATERS BAY, JUMEIRAH BEACH RESIDENCE (2119)

AED 6 350 000

### **PARAMETERS**

City Dubai
Type Apartment
Development BLUEWATERS BAY
Floor plan Apartment floor plan

«3BR TYPE 02», 3 bedrooms in

 $\begin{array}{cc} & & \text{BLUEWATERS BAY} \\ \text{Living space} & & 190 \text{ m}^2 \end{array}$ 

To sea 50 m
To city center 24000 m
Completion date III quarter, 2027





#### PROPERTY FEATURES

#### **LOCATION**

- Close to the beach
   Close to shopping malls
   Close to the kindergarten
   Prestigious district
- Great location
   Close to a river or promenade
   Sea nearby
   City view
- Beautiful view

#### **FEATURES**

- Terrace
   Finished
   New project
   Tap water
- Electricity
   Driveway to the land plot

#### **INDOOR FACILITIES**

Child-friendly