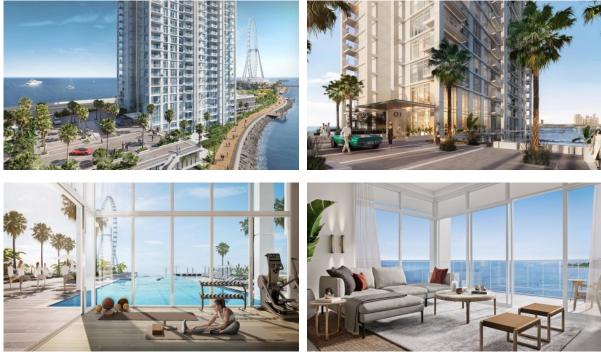

|
| ٠  | Child-friendly        | • | Recreation area               | • | SPA centre                       | • | Fitness room              |
| οι | JTDOOR FEATURES       |   |                               |   |                                  |   |                           |
| ٠  | Barbecue area         | • | Children's playground         | • | Children's pool                  | • | Landscaped garden         |
| •  | Landscaped green area | • | Fresh sea air                 | • | Social and commercial facilities | • | Car park                  |
| •  | Garden                | • | Park                          | ٠ | Footpaths                        | • | Well-developed facilities |

Swimming pool
Common area with pool
Sports ground
Tennis court



## PHOTO GALLERY