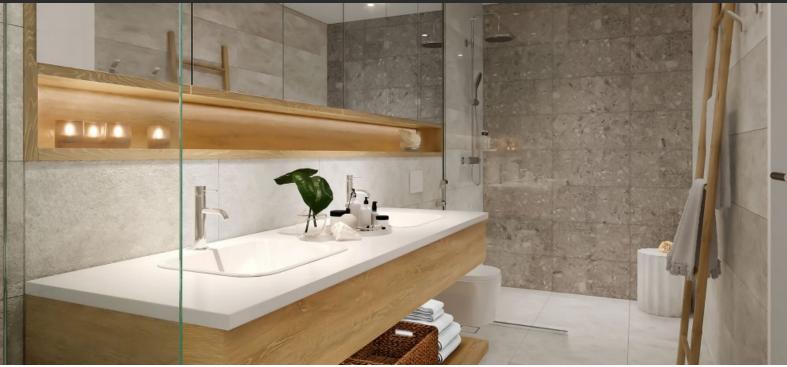

# APARTMENT 3 BEDROOMS IN BLUEWATERS BAY, JUMEIRAH BEACH RESIDENCE (2118) AED 6 350 000

#### PARAMETERS

| City            | Dubai             |  |  |  |
|-----------------|-------------------|--|--|--|
| Туре            | Apartment         |  |  |  |
| Development     | BLUEWATERS BAY    |  |  |  |
| Living space    | 185 m²            |  |  |  |
| To sea          | 50 m              |  |  |  |
| To city center  | 24000 m           |  |  |  |
| Completion date | III quarter, 2027 |  |  |  |





### PROPERTY FEATURES

## LOCATION

| •  | Close to the beach    | • | Close to shopping malls       | • | Close to the kindergarten        | • | Prestigious district      |
|----|-----------------------|---|-------------------------------|---|----------------------------------|---|------------