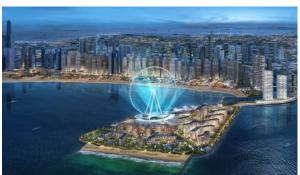

## **PARAMETERS**

City Dubai
Type Apartment
Development BLUEWATERS BAY
Living space 113 m²
To sea 50 m
To city center 24000 m
Completion date III quarter, 2027

#### **LOCATION**

- Close to the beach
   Close to shopping malls
   Close to the kindergarten
   Prestigious district
- Great location
   Close to a river or promenade
   Sea nearby
   City view
- Beautiful view