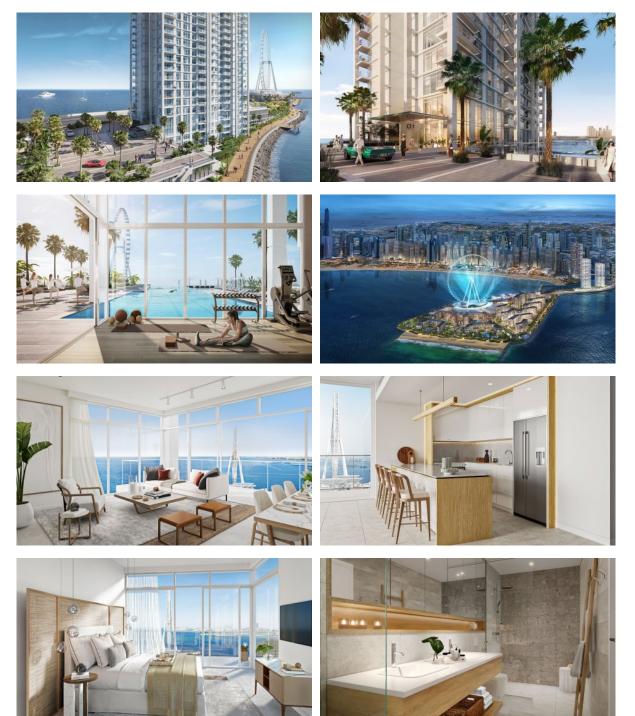

|
| ٠  | Child-friendly        | • | Recreation area               | • | SPA centre                       | • | Fitness room              |
| οι | JTDOOR FEATURES       |   |                               |   |                                  |   |                           |
| ٠  | Barbecue area         | • | Children's playground         | • | Children's pool                  | • | Landscaped garden         |
| •  | Landscaped green area | • | Fresh sea air                 | • | Social and commercial facilities | • | Car park                  |
| •  | Garden                | • | Park                          | ٠ | Footpaths                        | • | Well-developed facilities |

Swimming pool
Common area with pool
Sports ground
Tennis court



## PHOTO GALLERY