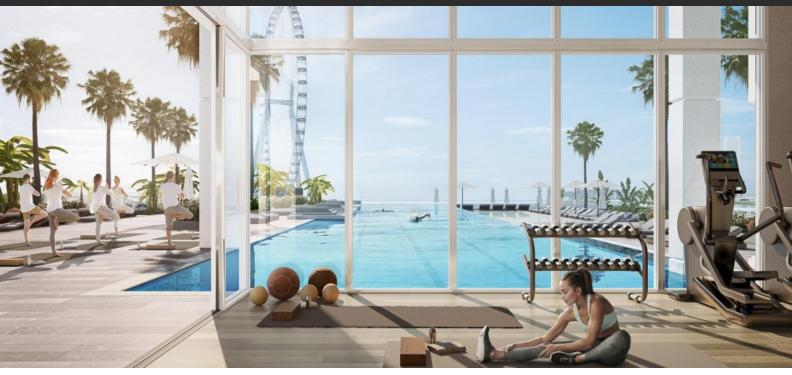

#### **INDOOR FACILITIES**

Child-friendly
 Recreation area
 SPA centre
 Fitness room

### **OUTDOOR FEATURES**

- Barbecue area
   Children's playground
   Children's pool
   Landscaped garden
- Landscaped green area
   Fresh sea air
   Social and commercial facilities
   Car park
- Garden Park Footpaths Well-developed facilities
- Swimming pool
   Common area with pool
   Sports ground
   Tennis court