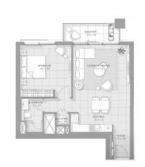

#### **PARAMETERS**

City Dubai
Type Apartment
Development BLUEWATERS BAY
Floor plan Apartment floor plan

«1BR TYPE 01A», 1 bedroom in

BLUEWATERS BAY

Living space 74 m²
To sea 50 m
To city center 24000 m
Completion date III quarter, 2027