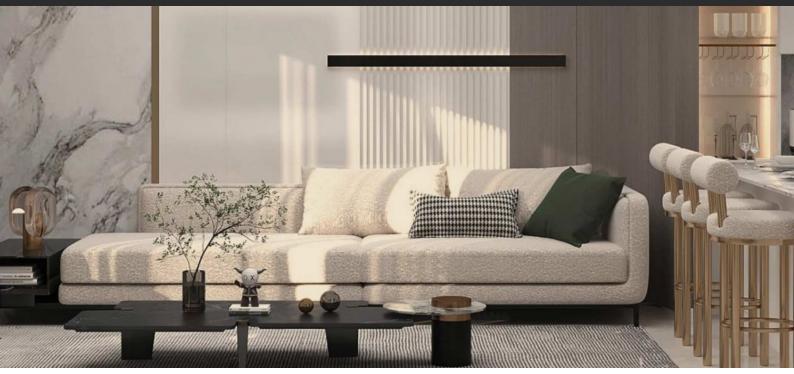

# APARTMENT 2 BEDROOMS IN BINGHATTI CORNER, JUMEIRAH VILLAGE CIRCLE (2336)

AED 2 331 250

# **PARAMETERS**

City Dubai
Type Apartment
Development BINGHATTI CORNER
Living space 186 m²
To sea 10000 m
To city center 20000 m
Completion date III quarter, 2023





#### PROPERTY FEATURES

## LOCATION

Close to the beach
 Direct access to the beach
 Sea nearby
 Sea view

• City view • Beautiful view

#### **FEATURES**

Panoramic windows
 Panoramic glazing
 Terrace
 Luxury real estate

New project
 Tap water
 Electricity
 Driveway to the land plot

#### **INDOOR FACILITIES**

• Child-friendly • Restaurant • Cafe • Bar

Mini club
 Recreation area
 SPA centre
 Fitness room

Elevator

## **OUTDOOR FEATURES**

Kids Club
 Landscaped garden
 Landscaped green area
 Social and commercial facilities

Pr