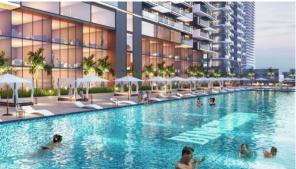

Type Apartment
Development BINGHATTI CORNER
Living space 186 m²
To sea 10000 m
To city center 20000 m
Completion date III quarter, 2023





#### PROPERTY FEATURES

## LOCATION

Close to the beach
 Direct access to the beach
 Sea nearby
 Sea view

• City view • Beautiful view

#### **FEATURES**

Panoramic windows
 Panoramic glazing
 Terrace
 Luxury real estate

New project
 Tap water
 Electricity
 Driveway to the land plot

#### **INDOOR FACILITIES**

• Child-friendly • Restaurant • Cafe • Bar

Mini club
 Recreation area
 SPA centre
 Fitness room

Elevator

## **OUTDOOR FEATURES**

Kids Club
 Landscaped garden
 Landscaped green area
 Social and commercial facilities

Private beach
 Garden
 Footpaths
 Swimming pool

Common area with pool

Tennis court

Football pitch



# PHOTO GALLERY