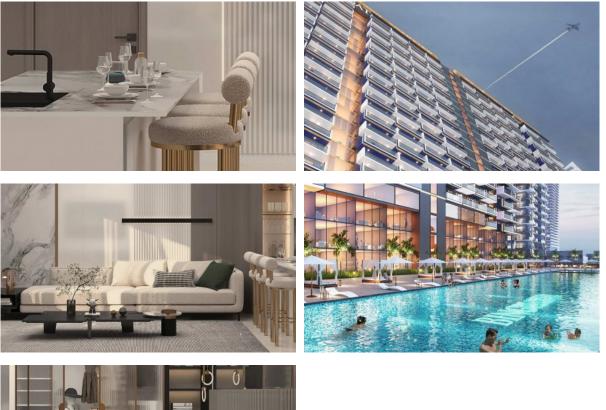

|  |
| •                 | Elevator           |   |                            |   |             |   |                           |  |  |
|                   |                    |   |                            |   |             |   |                           |  |  |

#### OUTDOOR FEATURES

| • | Kids Club             | • | Landscaped garden | • | Landscaped green area | • | Social and commercial facilities |
|---|-----------------------|---|-------------------|---|-----------------------|---|----------------------------------|
| • | Private beach         | • | Garden            | • | Footpaths             | • | Swimming pool                    |
| • | Common area with pool | • | Tennis court      | • | Football pitch        |   |                                  |



## PHOTO GALLERY