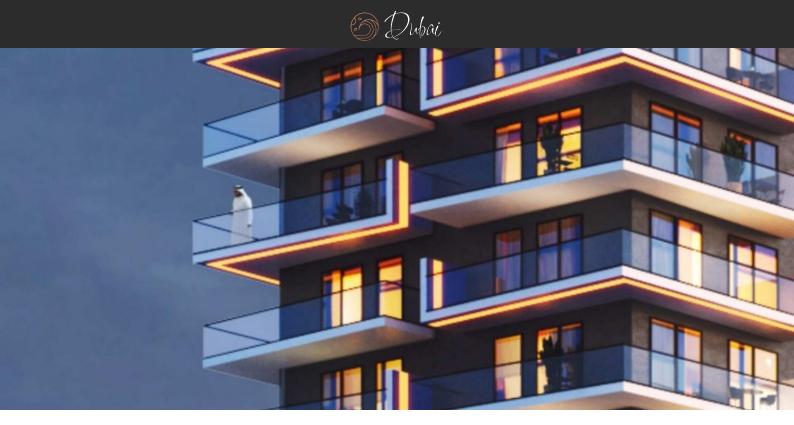

# APARTMENT 1 BEDROOM IN BINGHATTI CORNER, JUMEIRAH VILLAGE CIRCLE (2334) AED 790 000

#### PARAMETERS

City Туре Development **BINGHATTI CORNER** Living space To sea To city center Completion date III quarter, 2023

Dubai Apartment 64 m² 10000 m 20000 m

## LOCATION

| •                 | Close to the beach | • | Direct access to the beach | • | Sea nearby  | • | Sea view                  |  |  |
|-------------------|--------------------|---|----------------------------|---|-------------|---|---------------------------|--|--|
| ۰                 | City view          | • | Beautiful view             |   |             |   |                           |  |  |
| FE                | ATURES             |   |                            |   |             |   |                           |  |  |
| •                 | Panoramic windows  | • | Panoramic glazing          | • | Terrace     | • | Luxury real estate        |  |  |
| •                 | New project        | • | Tap water                  | • | Electricity | • | Driveway to the land plot |  |  |
| INDOOR FACILITIES |                    |   |                            |   |             |   |                           |  |  |
| •                 | Child-friendly     | ٠ | Restaurant                 | ٠ | Cafe        | • | Bar                       |  |  |
| •                 | Mini club          | • | Recreation area            | • | SPA centre  | • | Fitness room              |  |  |
| •                 | Elevator           |   |                            |   |             |   |                           |  |  |
|                   |                    |   |                            |   |             |   |                           |  |  |