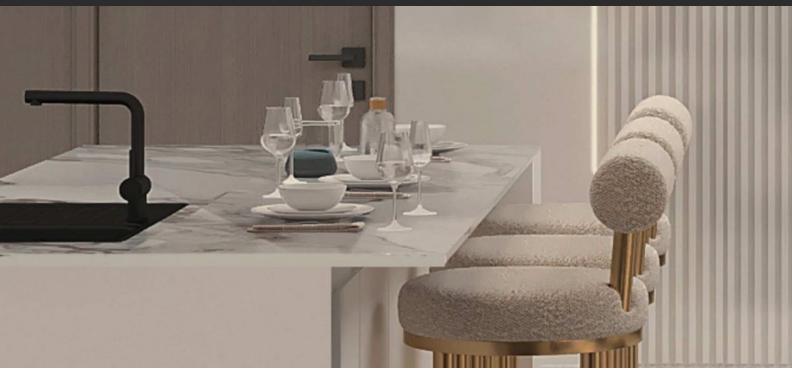

# APARTMENT 2 BEDROOMS IN BINGHATTI CORNER, JUMEIRAH VILLAGE CIRCLE (2333)

AED 2 331 250

# **PARAMETERS**

City Dubai
Type Apartment
Development BINGHATTI CORNER
Living space 187 m²
To sea 10000 m
To city center 20000 m
Completion date III quarter, 2023





#### PROPERTY FEATURES

## LOCATION

Close to the beach
 Direct access to the beach
 Sea nearby
 Sea view

• City view • Beautiful view

#### **FEATURES**

Panoramic windows
 Panoramic glazing
 Terrace
 Luxury real estate

New project
 Tap water
 Electricity
 Driveway to the land plot

#### **INDOOR FACILITIES**

• Child-friendly • Restaurant • Cafe • Bar

Mini club
 Recreation area
 SPA centre
 Fitness room

Elevator

## **OUTDOOR FEATURES**

Kids Club
 Landscaped garden
 Landscaped green area
 Social and commercial facilities

Pr