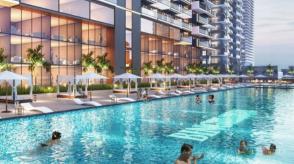

Type Apartment
Development BINGHATTI CORNER
Living space 187 m²
To sea 10000 m
To city center 20000 m
Completion date III quarter, 2023





#### PROPERTY FEATURES

## LOCATION

Close to the beach
 Direct access to the beach
 Sea nearby
 Sea view

• City view • Beautiful view

#### **FEATURES**

Panoramic windows
 Panoramic glazing
 Terrace
 Luxury real estate

New project
 Tap water
 Electricity
 Driveway to the land plot

#### **INDOOR FACILITIES**

• Child-friendly • Restaurant • Cafe • Bar

Mini club
 Recreation area
 SPA centre
 Fitness room

Elevator

## **OUTDOOR FEATURES**

Kids Club
 Landscaped garden
 Landscaped green area
 Social and commercial facilities

Private beach
 Garden
 Footpaths
 Swimming pool

Common area with pool

Tennis court

Football pitch



# PHOTO GALLERY