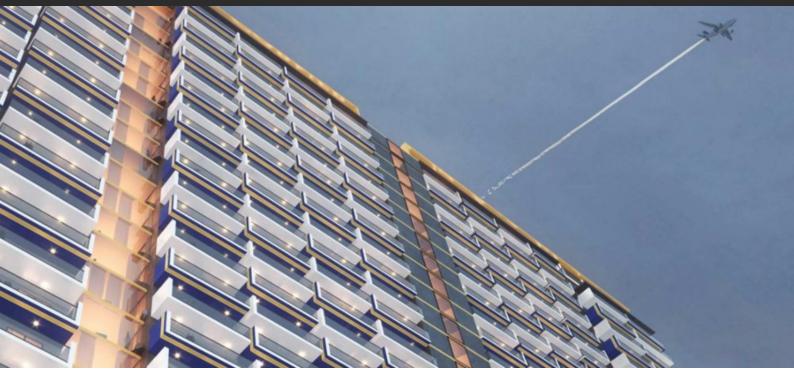

# APARTMENT 2 BEDROOMS IN BINGHATTI CORNER, JUMEIRAH VILLAGE CIRCLE (2332)

AED 2 768 750

# **PARAMETERS**

City Dubai
Type Apartment
Development BINGHATTI CORNER
Living space 241 m²
To sea 10000 m
To city center 20000 m
Completion date III quarter, 2023





#### PROPERTY FEATURES

## LOCATION

Close to the beach
 Direct access to the beach
 Sea nearby
 Sea view

• City view • Beautiful view

#### **FEATURES**

Panoramic windows
 Panoramic glazing
 Terrace
 Luxury real estate

New project
 Tap water
 Electricity
 Driveway to the land plot

#### **INDOOR FACILITIES**

• Child-friendly • Restaurant • Cafe • Bar

Mini club
 Recreation area
 SPA centre
 Fitness room

Elevator

## **OUTDOOR FEATURES**

Kids Club
 Landscaped garden
 Landscaped green area
 Social and commercial facilities

Pr